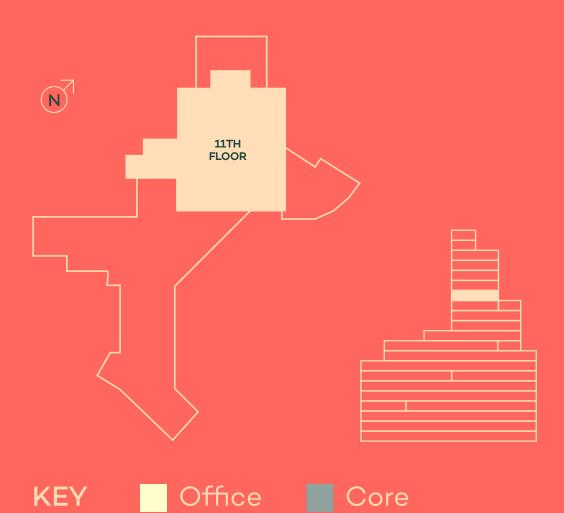

## **11TH FLOOR** 10,851 SQ FT

#### Work Space Setting

| Open plan desks         | x 92 |
|-------------------------|------|
| 12 person meeting rooms | x 1  |
| 8 person meeting rooms  | x 2  |
| 6 person meeting rooms  | x 2  |
| 4 person meeting rooms  | x 2  |
| Collaboration seating   | x 9  |
| Overall total seats     | 181  |