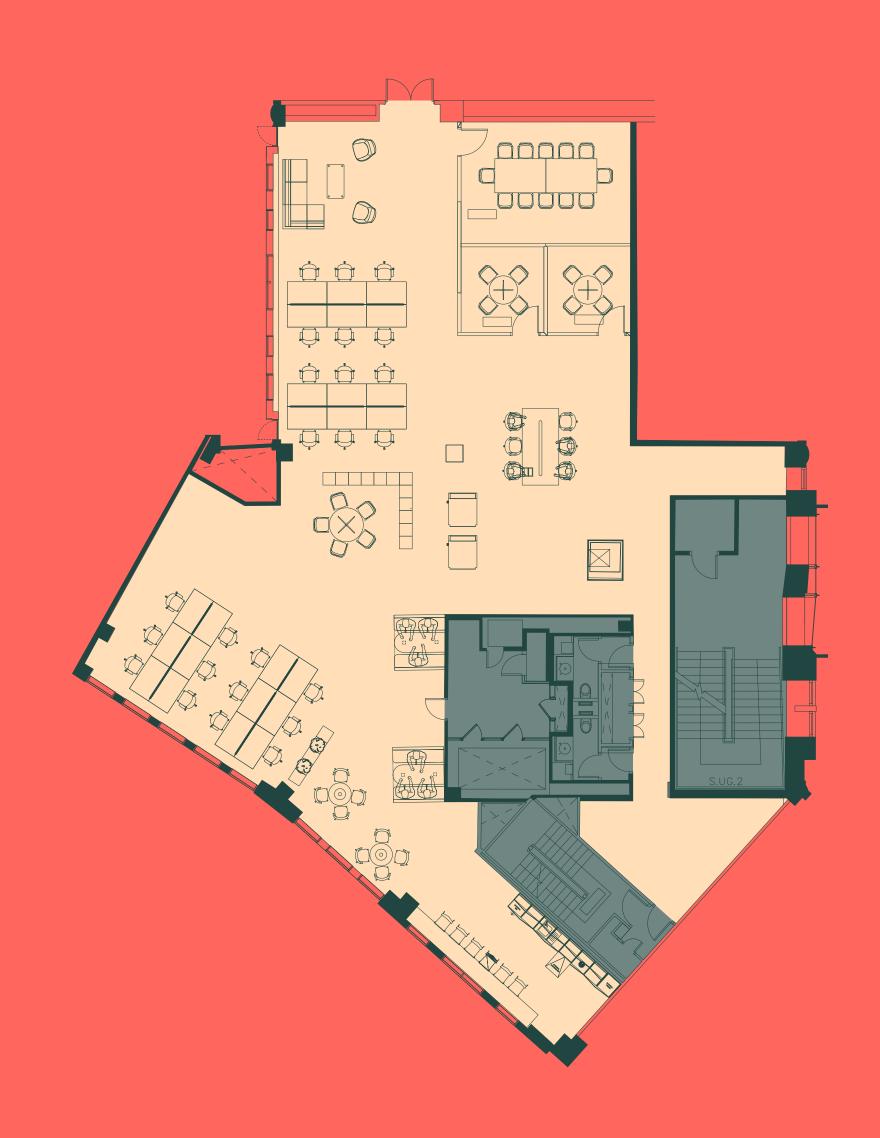

## CAT A+

# UPPER GROUND FLOOR (SOUTH) 3,939 SQ FT

#### Work Space Setting

| Open plan desks         | x 30 |
|-------------------------|------|
| 12 person meeting rooms | x 1  |
| 4 person meeting rooms  | x 2  |
| Collaboration seating   | x 6  |
| Overall total seats     | 75   |

Floor plans not to scale. For indicative purposes only.