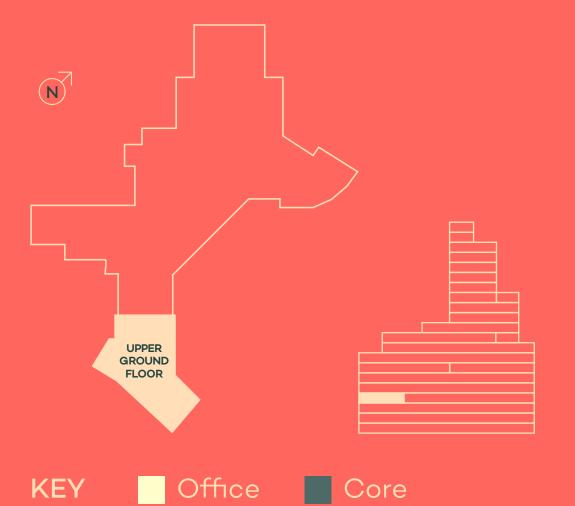

# UPPER GROUND FLOOR (SOUTH) 3,939 SQ FT

#### Work Space Setting

| Open plan desks         | x 30 |
|-------------------------|------|
| 12 person meeting rooms | x 1  |
| 4 person meeting rooms  | x 2  |
| Collaboration seating   | x 6  |
| Overall total seats     | 75   |