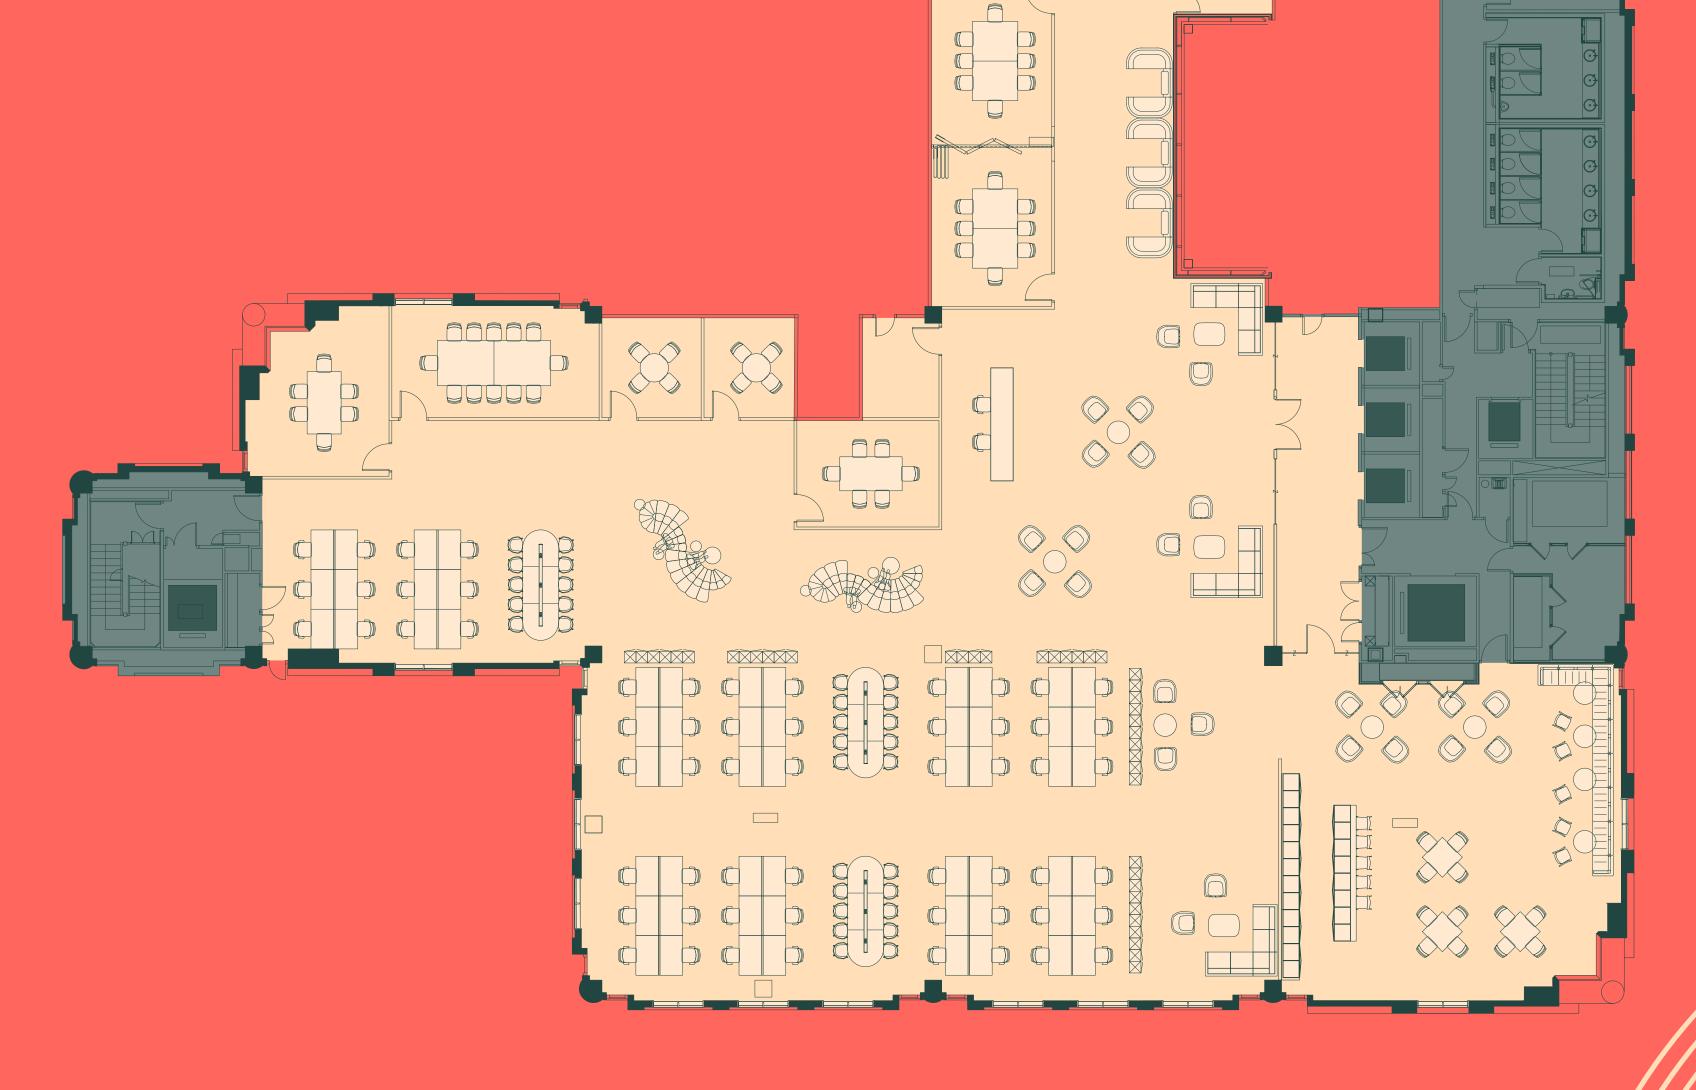

## **11TH FLOOR** 10,851 SQ FT

#### Work Space Setting

| Open plan desks         | x 92 |
|-------------------------|------|
| 12 person meeting rooms | x 1  |
| 8 person meeting rooms  | x 2  |
| 6 person meeting rooms  | x 2  |
| 4 person meeting rooms  | x 2  |
| Collaboration seating   | x 9  |
| Overall total seats     | 181  |

Floor plans not to scale. For indicative purposes only.