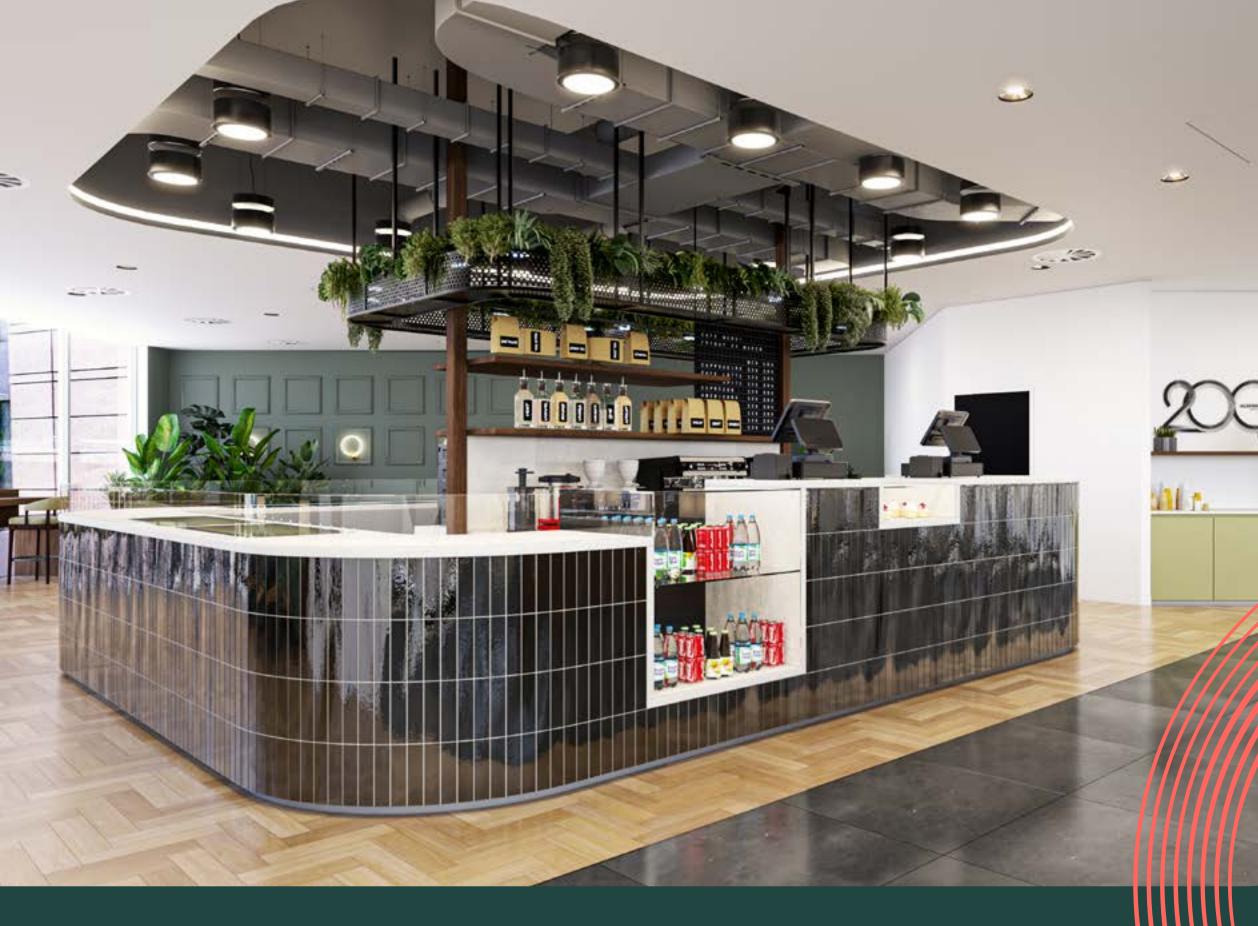

#### A LOUNGE FIT FOR BUSINESS

As well as the two tripleheight receptions, this first floor open space truly welcomes both lounging and business

It's a place where unscheduled catchups lead to big ideas, and guests and clients can enjoy the atmosphere too. With natural light enhancing the ambience, the lounge is one of the largest in the city, furnished to reflect a better way of doing business. Additionally, a café will offer allday food and beverage services, and it will also be available for hire for private events, providing a versatile space for gatherings of any kind.

#### ENVIRONMENTS FOR OPEN MINDS

Sometimes we need space to think, sometimes we need the bustle of business to stimulate solutions. At 200 Aldersgate, the café space doesn't just offer food for thought, but keeps you caffeinated and hydrated, while booths can also offer an alternative environment for small group meetings. The office reimagined, where there are spaces tailored for focus and those made for relaxation.