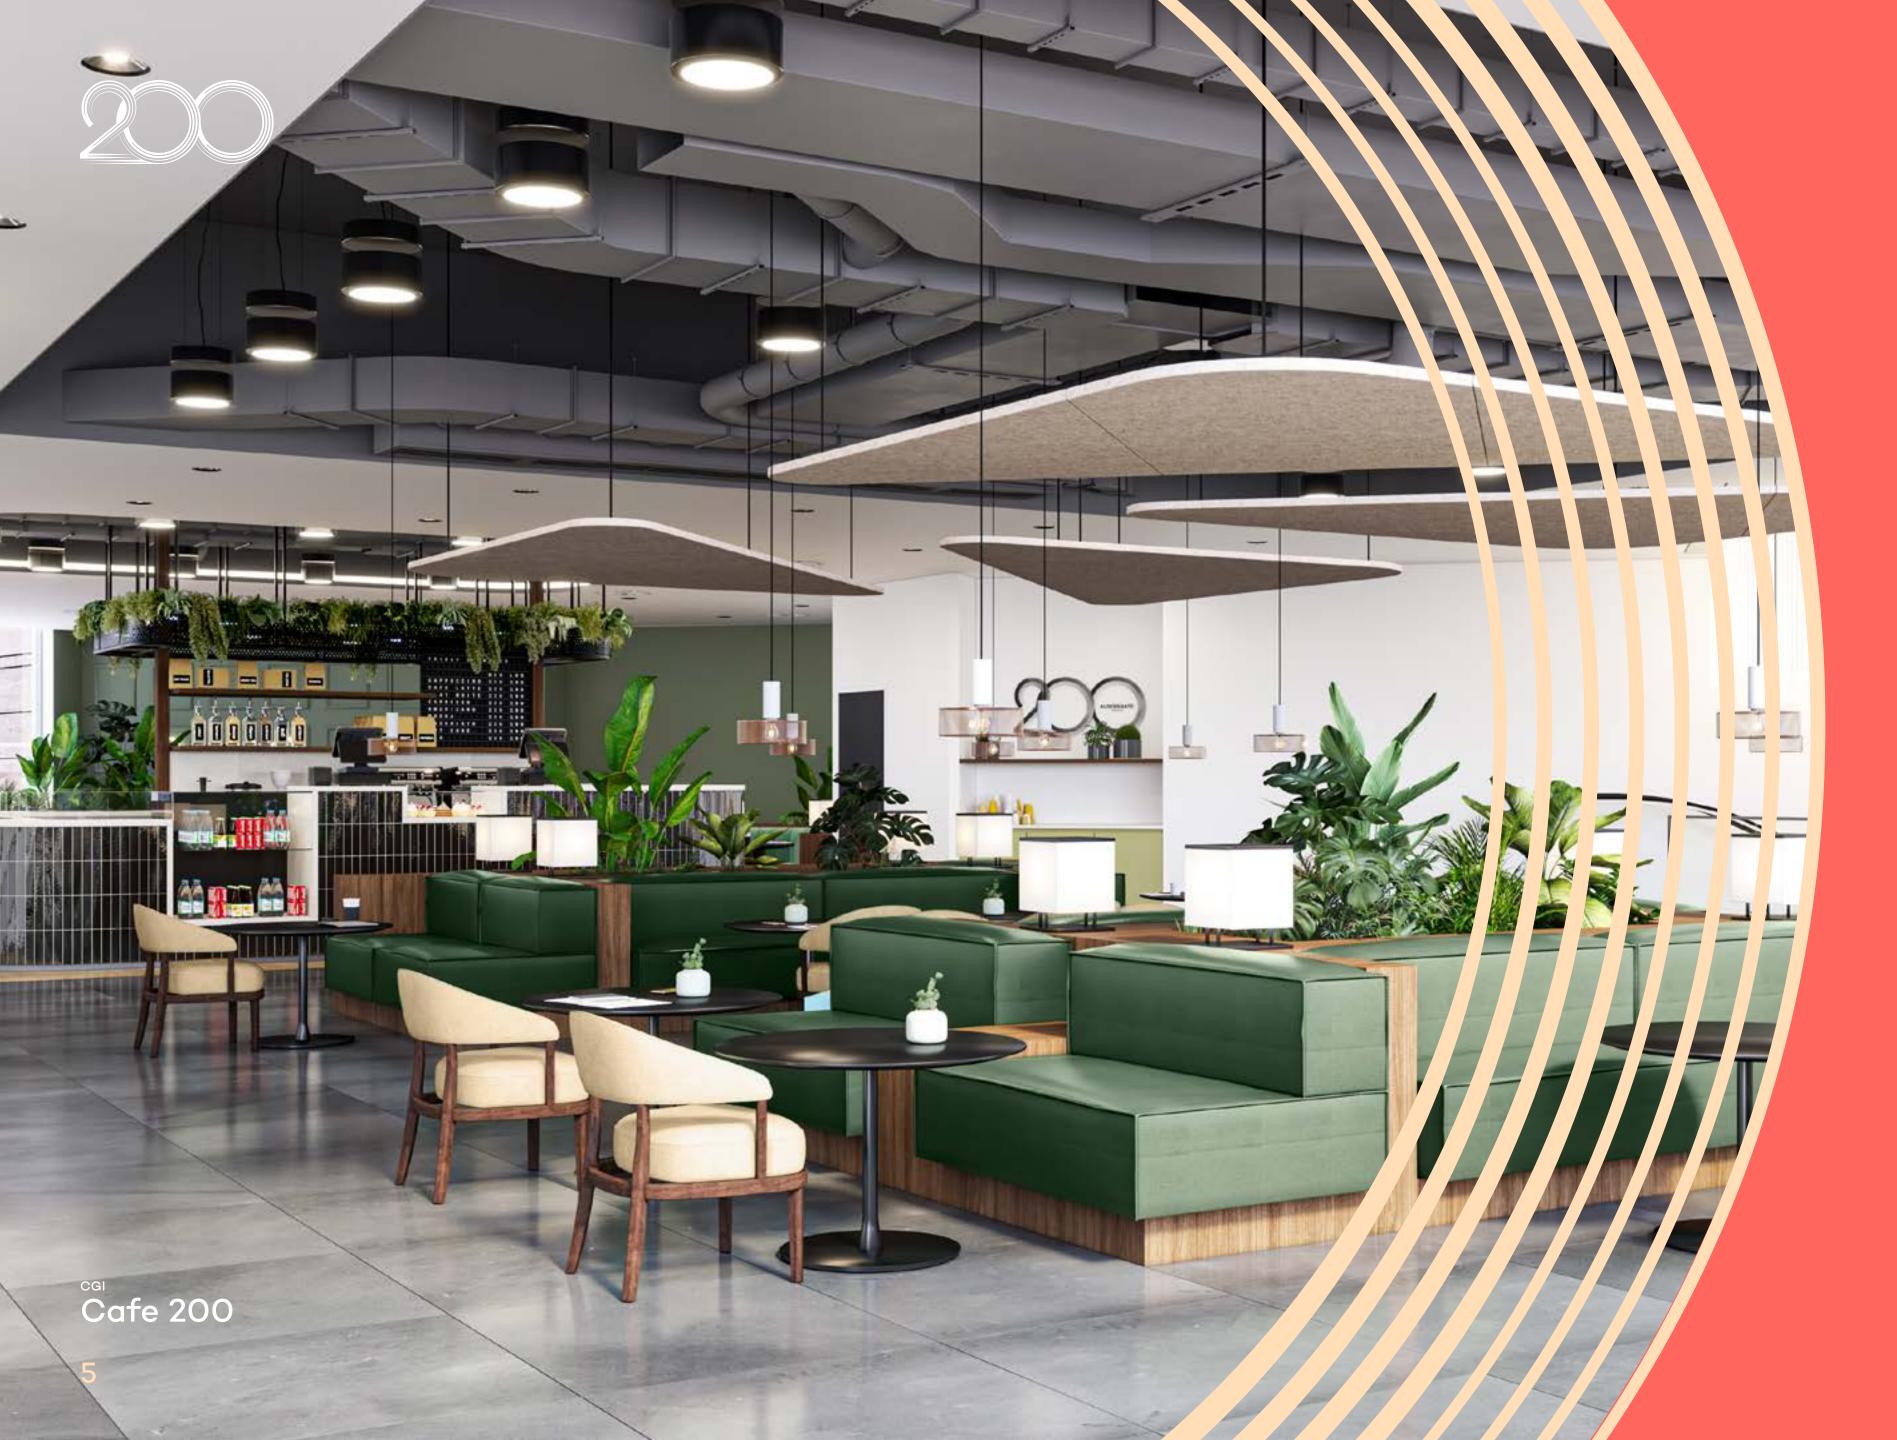

#### ENVIRONMENTS FOR OPEN MINDS

Sometimes we need space to think, sometimes we need the bustle of business to stimulate solutions. At 200 Aldersgate, the café space doesn't just offer food for thought, but keeps you caffeinated and hydrated, while booths can also offer an alternative environment for small group meetings. The office reimagined, where there are spaces tailored for focus and those made for relaxation.

## Mood-enhancing facilities to make your day

24/7 manned receptions

385 lockers

200 Aldersgate offers more than just the basics, ticking the boxes of those who seek the perfect work-life balance. From fuelling up at Café 200 to getting a breath of fresh air in the courtyard, never missing a delivery with Amazon lockers to letting off steam in the Virgin Active gym, 200 Aldersgate accommodates all today's office expectations.