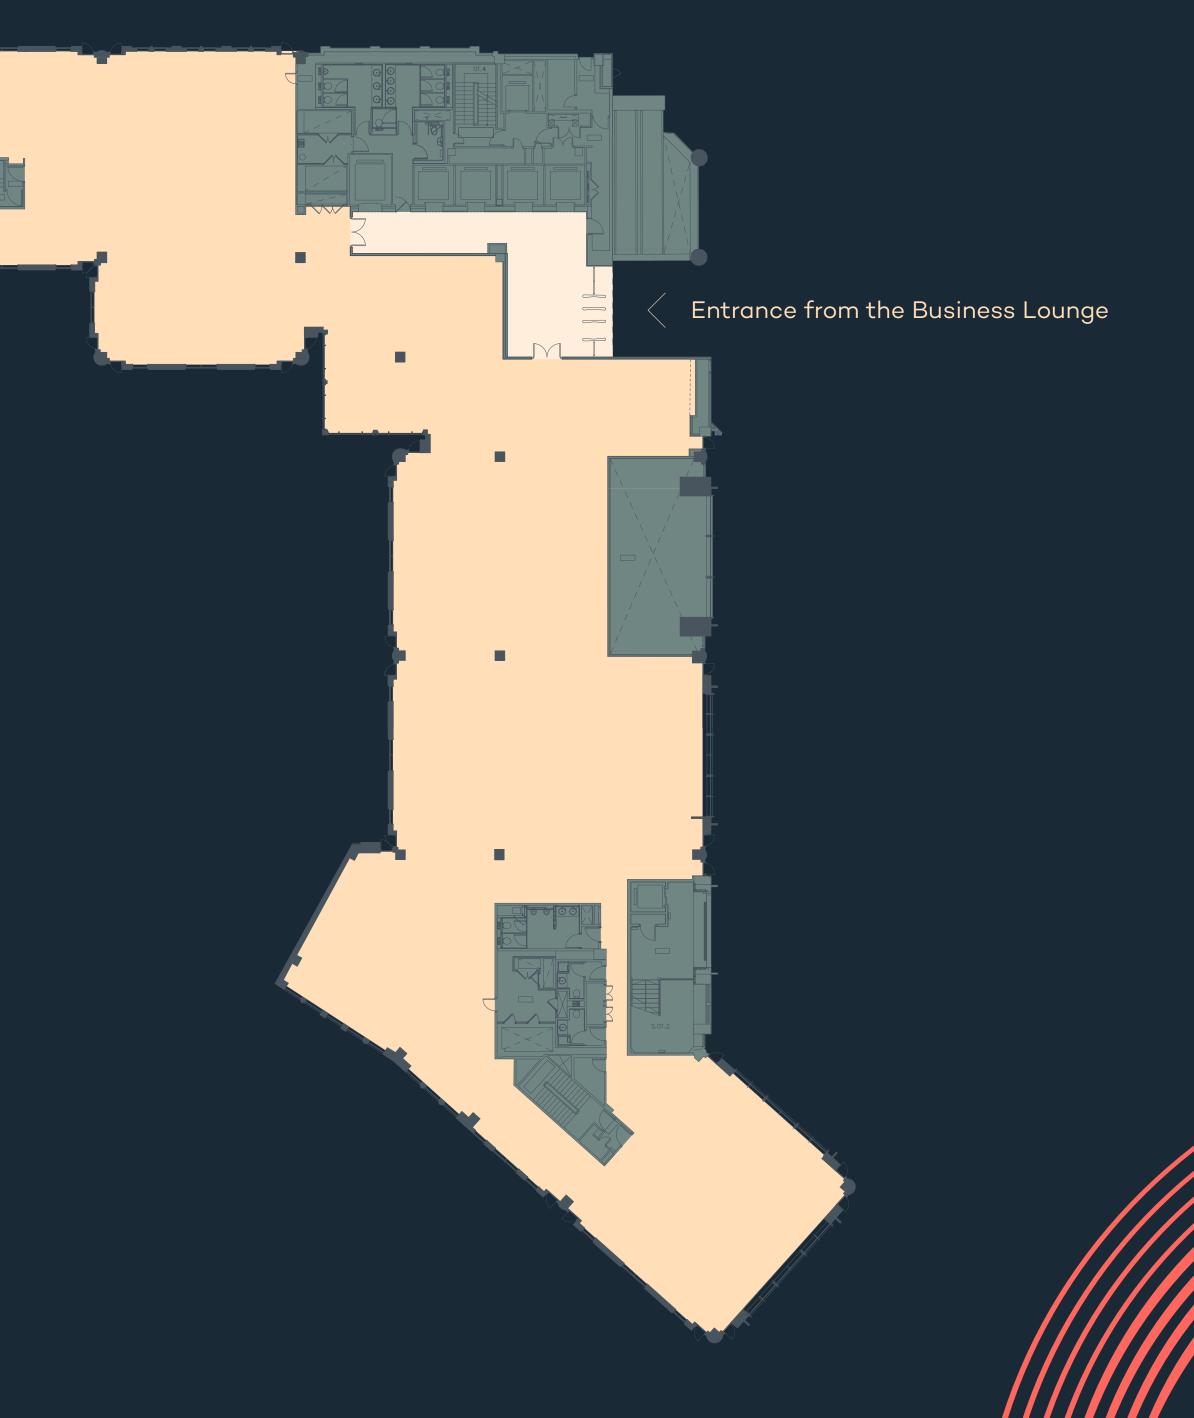

## **PART 1ST FLOOR (SOUTH)** 13,852 SQ FT

CAT A+ is available subject to terms