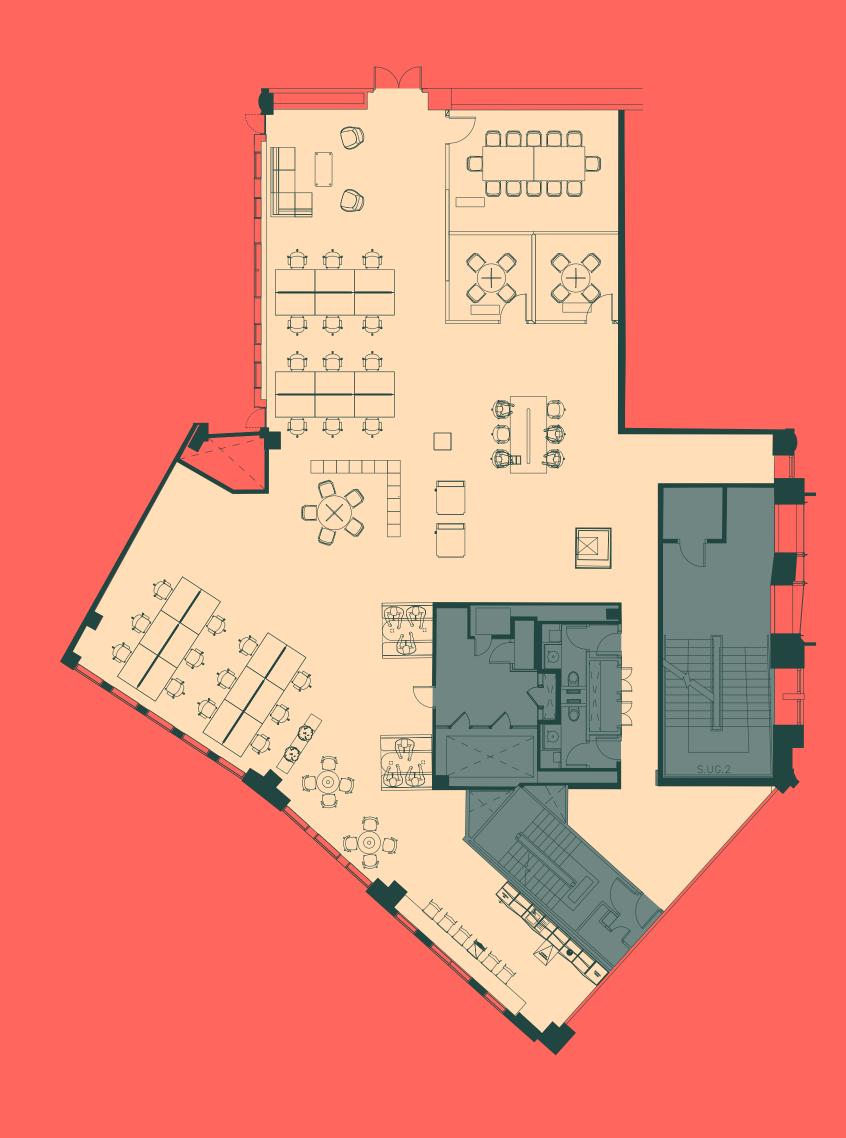

## **PART 1ST FLOOR (SOUTH)** 13,852 SQ FT

CAT A+ is available subject to terms