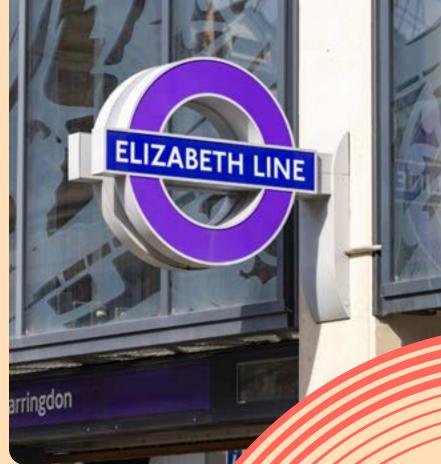

## The nexus of business and pleasure

Eminently walkable and with excellent connections, getting around and to and from 200 Aldersgate is effortless.

Underground, National Rail, and Thameslink stations are all minutes away and with the West End reachable in next to no time, entertainment and dining options are unlimited.

#### Walking times from 200 Aldersgate

Farringdon East • 3 minutes

St Paul's • 3 minutes

Barbican ••• 3 minutes

City Thameslink • 5 minutes

Farringdon •••• 6 minutes

Moorgate • • • 11 minutes

For commuting, the Elizabeth Line allows a quarter of the UK's population to reach Farringdon Station within 45 minutes making 200 Aldersgate enviably well connected.

- Elizabeth Line
- Central Line
- Circle Line
- Hammersmith & City Line
- Metropolitan Line
- Northern Line

• Thameslink