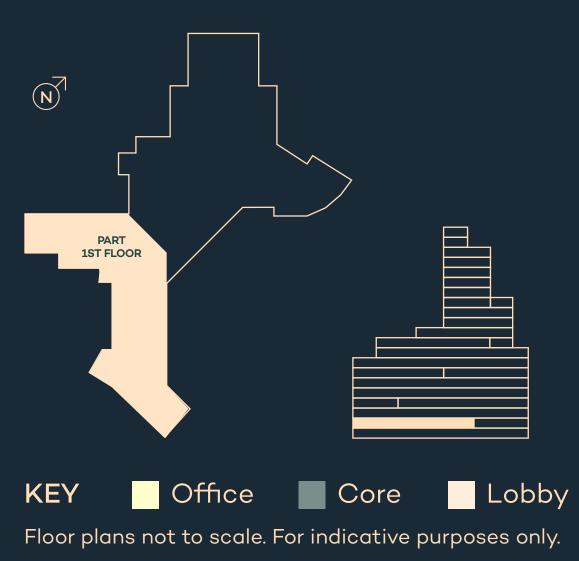

## ACCOMMODATION CAT A+ & CAT A SPACES

#### SPACES

## Fully-fitted and flexible spaces available now

| FLOOR              | AREA         |             |                                                  |            |     |              |             |           |      |  |
|--------------------|--------------|-------------|--------------------------------------------------|------------|-----|--------------|-------------|-----------|------|--|
| 17TH FLOOR         |              | LET         |                                                  |            |     |              |             |           |      |  |
| 16TH FLOOR         |              | LET         |                                                  |            |     |              |             |           | _    |  |
| 15TH FLOOR         |              | LET         |                                                  |            |     |              |             |           |      |  |
| 14TH FLOOR         |              | LET         |                                                  |            |     |              |             |           |      |  |
| 13TH FLOOR         |              | LET         |                                                  |            |     |              |             |           |      |  |
| 12TH FLOOR         |              | LET         |                                                  |            |     |              |             |           |      |  |
| 11TH FLOOR         | 10,851 SQ FT | AVAILABLE   |                                                  |            |     |              | 10,851      | SQ FT     |      |  |
| 10TH FLOOR         | 9,833 SQ FT  | UNDER OFFER |                                                  |            |     |              | 9,833 \$    | SQ FT     |      |  |
| 9TH FLOOR          |              | LET         |                                                  |            |     |              |             |           |      |  |
| 8TH FLOOR          |              | LET         |                                                  |            |     |              |             |           |      |  |
| 7TH FLOOR          |              | LET         |                                                  |            |     |              |             |           |      |  |
| 6TH FLOOR          | 22,131 SQ FT | AVAILABLE   |                                                  |            |     | 21,131 SQ F  | т           |           |      |  |
| 5TH FLOOR          |              | LET         |                                                  |            |     |              |             |           |      |  |
| 4TH FLOOR          |              | LET         |                                                  |            |     |              |             |           |      |  |
| 3RD FLOOR          | 21,438 SQ FT | AVAILABLE   |                                                  |            |     |              |             | 21,438 SC | Q FT |  |
| 2ND FLOOR          | 22,419 SQ FT | AVAILABLE   |                                                  | 22,419 S   | QFT |              |             |           |      |  |
| 1ST FLOOR          | 13,852 SQ FT | AVAILABLE   | 13                                               | ,852 SQ FT |     | BUSINESS LOU | INGE & CAFÉ |           |      |  |
| UPPER GROUND FLOOR | 3,939 SQ FT  | AVAILABLE   | 3,939                                            | SQ FT      |     |              |             |           |      |  |
| GROUND FLOOR       |              | LET         |                                                  |            |     |              |             |           |      |  |
| LOWER GROUND FLOOR |              | LET         | SHOWERS, BIKE STORE, MAIL ROOM & OTHER AMENITIES |            |     |              |             |           |      |  |
| BASEMENT           |              | LET         | VIRGIN ACTIVE                                    |            |     |              |             |           |      |  |

## **PART 1ST FLOOR (SOUTH)** 13,852 SQ FT

CAT A+ is available subject to terms