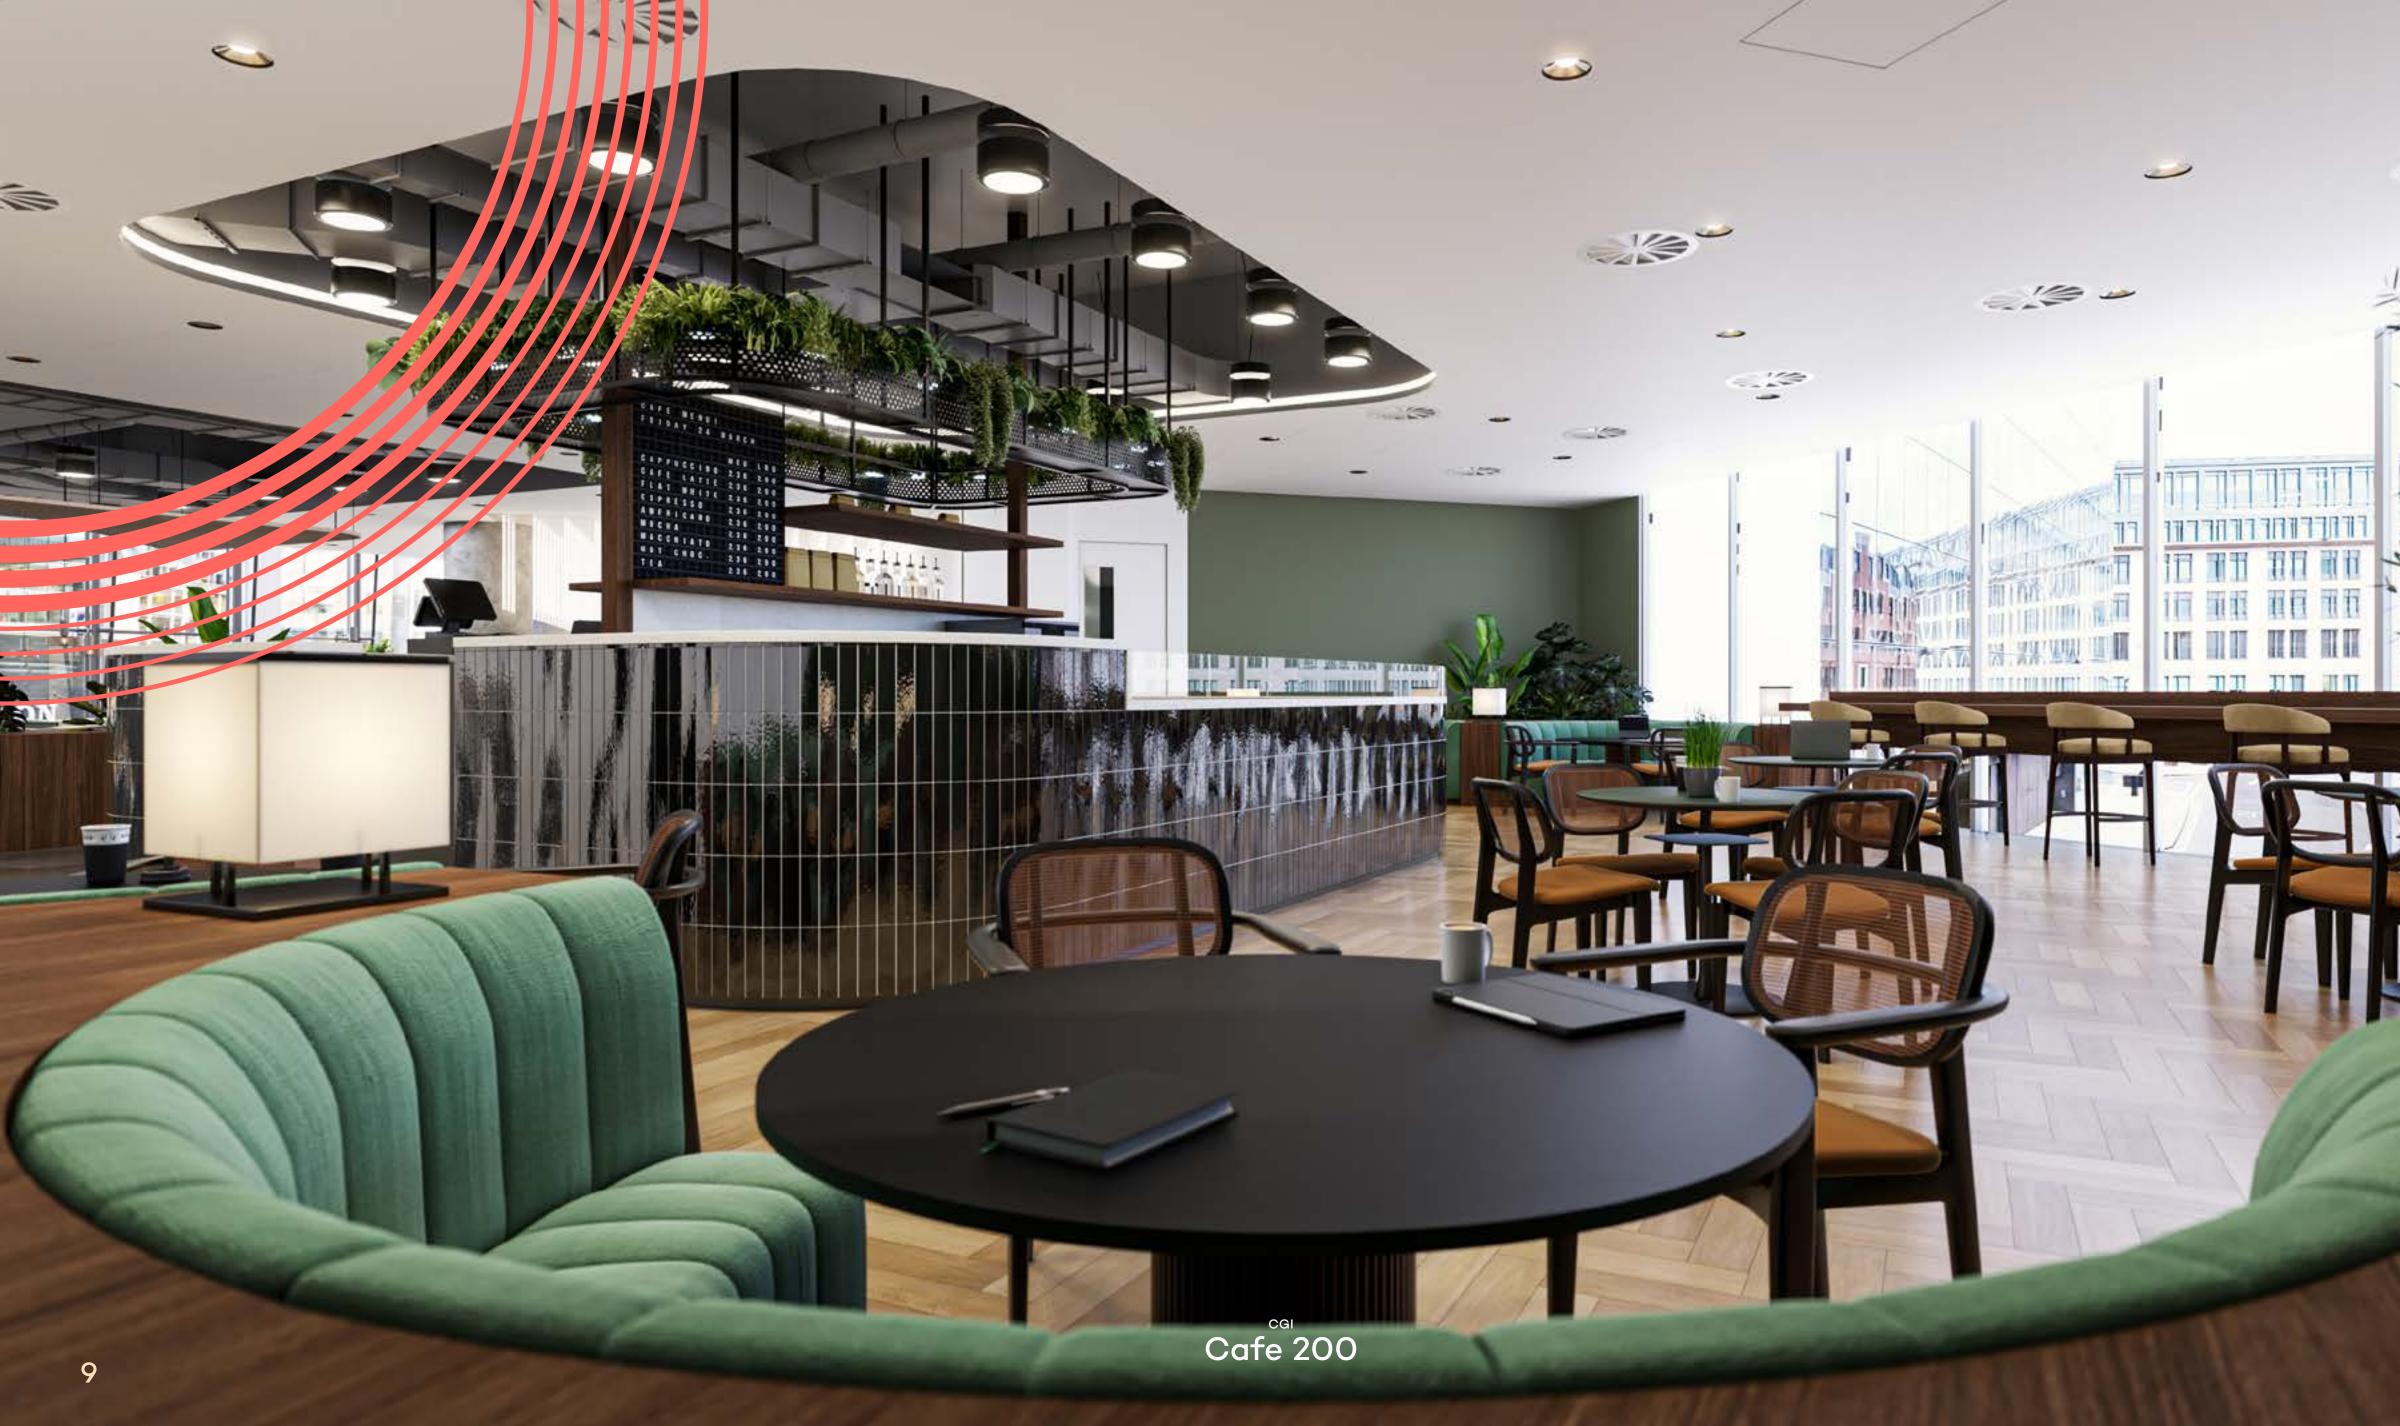

#### A LOUNGE FIT FOR BUSINESS

As well as the two tripleheight receptions, this first floor open space truly welcomes both lounging and business

It's a place where unscheduled catchups lead to big ideas, and guests and clients can enjoy the atmosphere too. With natural light enhancing the ambience, the lounge is one of the largest in the city, furnished to reflect a better way of doing business. Additionally, a café will offer allday food and beverage services, and it will also be available for hire for private events, providing a versatile space for gatherings of any kind.

#### ENVIRONMENTS FOR OPEN MINDS

Sometimes we need space to think, sometimes we need the bustle of business to stimulate solutions. At 200 Aldersgate, the café space doesn't just offer food for thought, but keeps you caffeinated and hydrated, while booths can also offer an alternative environment for small group meetings. The office reimagined, where there are spaces tailored for focus and those made for relaxation.