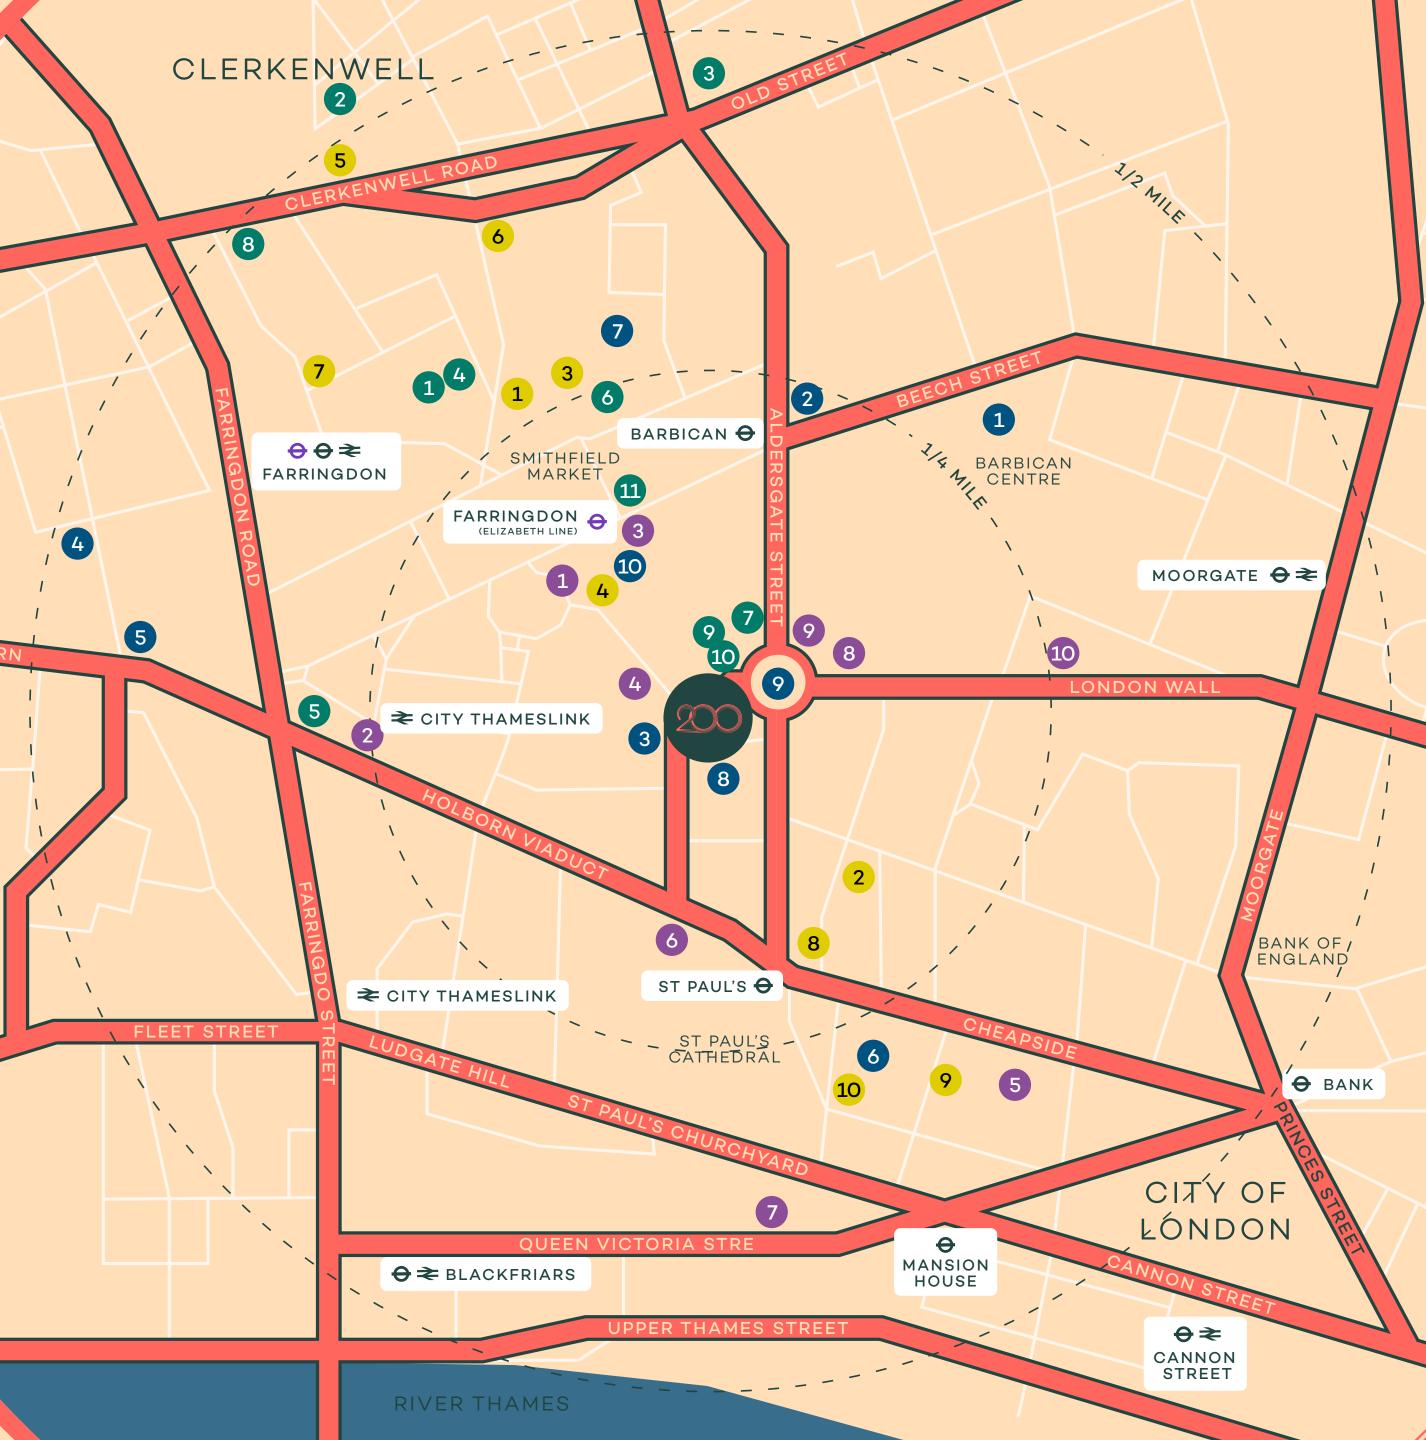

#### LOCAL FOCUS

With so much on offer, 200 Aldersgate couldn't be better placed for attracting staff into the office.

#### RESTAURANTS

- 1 St John
- 2 Manicomio
- 3 Café Du Marché
- 4 Club Gascon
- **5** The Zetter Townhouse
- 6 Luca
- 7 Ibérica
- 8 HAZ
- 9 Burger & Lobster
- **10** The Ivy Asia

#### BARS & CAFÉS

- 1 Balfour St Barts
- 2 The Fable
- 3 The Cloister Café
- 4 Ibei
- 5 Merchant House
- 6 Alchemy
- 7 Café 101
- 8 Benugo
- 9 London Wall Bar
- **10** Barbie Green

#### 

- 1 AKQA
- 2 Deloitte Digital
- 3 AHMM
- 4 Save the Children
- 5 Amazon
- 6 Anomaly
- 7 FTI Consulting
- 8 Publicis Groupe
- 9 Trade Desk
- 10 Chicago Booth
- **11** TikTok

#### LIFESTYLE

- **1** Barbican Arts Centre
- 2 Nuffield Health
- 3 Pure Gym
- 4 Gymbox
- 5 Bounce
- 6 One New Change
- 7 Charterhouse Square
- 8 Postman's Park
- 9 Museum of London
- **10** St Bartholomew the Great