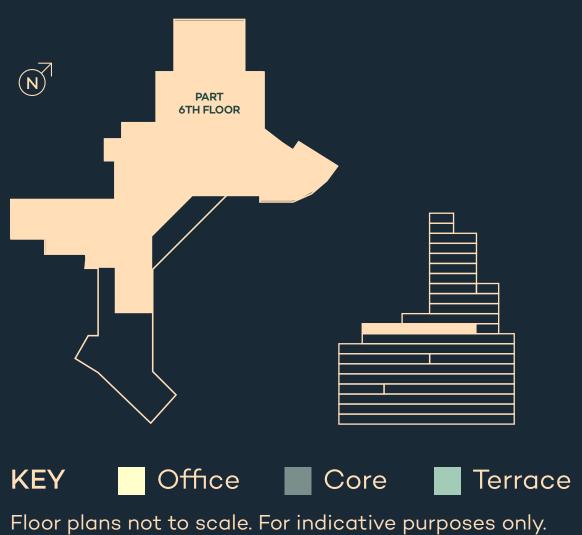

# **PART 6TH FLOOR (SOUTH)** 22,131 SQ FT

CAT A+ is available subject to terms Includes access to a private terrace