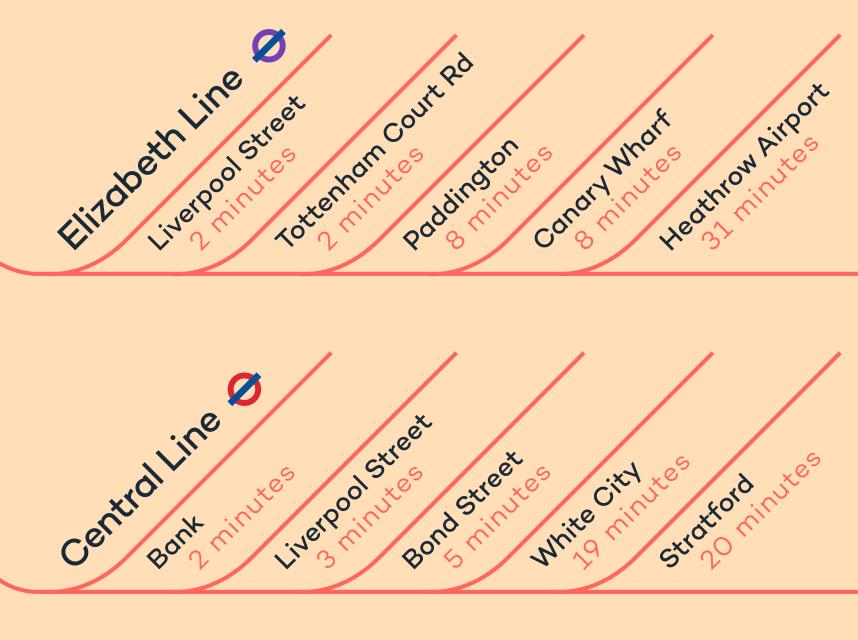

## The nexus of business and pleasure

Eminently walkable and with excellent connections, getting around and to and from 200 Aldersgate is effortless.

Underground, National Rail, and Thameslink stations are all minutes away and with the West End reachable in next to no time, entertainment and dining options are unlimited.

#### Walking times from 200 Aldersgate

Farringdon East • 3 minutes

St Paul's • 3 minutes

Barbican ••• 3 minutes

City Thameslink • 5 minutes

Farringdon •••• 6 minutes

Moorgate • • • 11 minutes

For commuting, the Elizabeth Line allows a quarter of the UK's population to reach Farringdon Station within 45 minutes making 200 Aldersgate enviably well connected.

- Elizabeth Line
- Central Line
- Circle Line
- Hammersmith & City Line
- Metropolitan Line
- Northern Line

• Thameslink