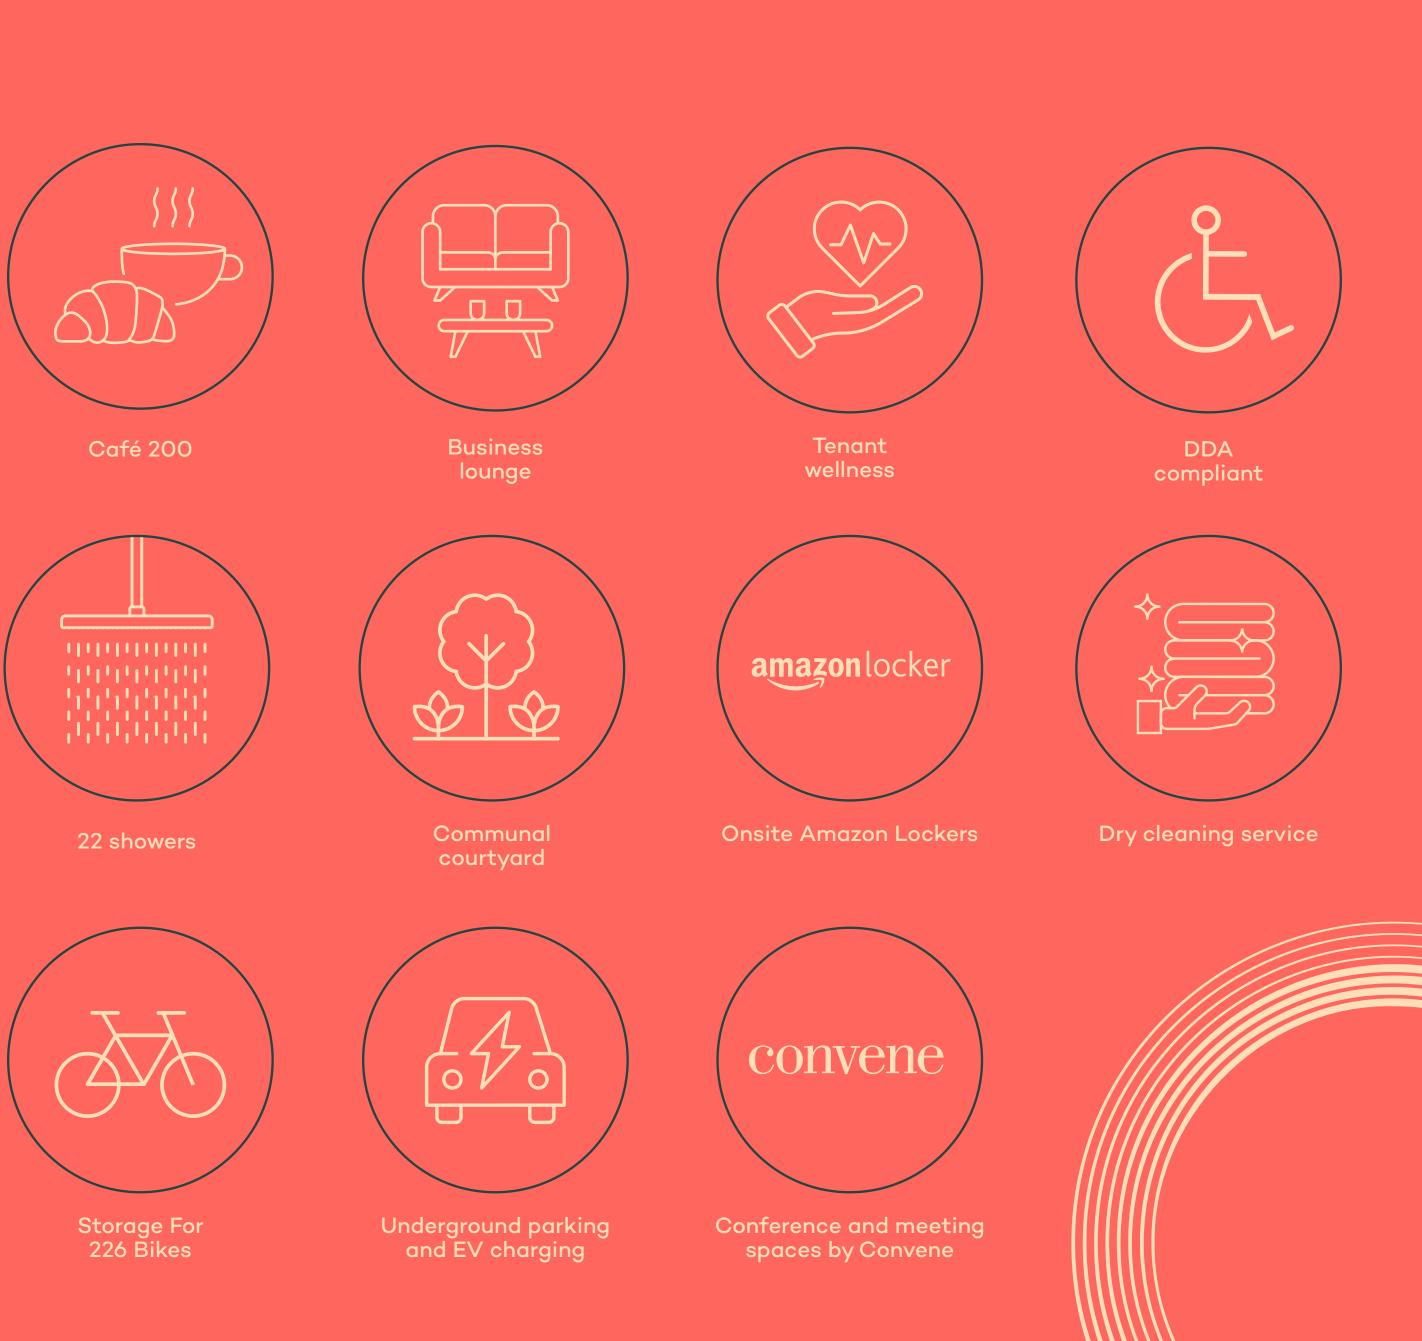

## Mood-enhancing facilities to make your day

24/7 manned receptions

385 lockers

200 Aldersgate offers more than just the basics, ticking the boxes of those who seek the perfect work-life balance. From fuelling up at Café 200 to getting a breath of fresh air in the courtyard, never missing a delivery with Amazon lockers to letting off steam in the Virgin Active gym, 200 Aldersgate accommodates all today's office expectations.

Changing rooms

Basement gym