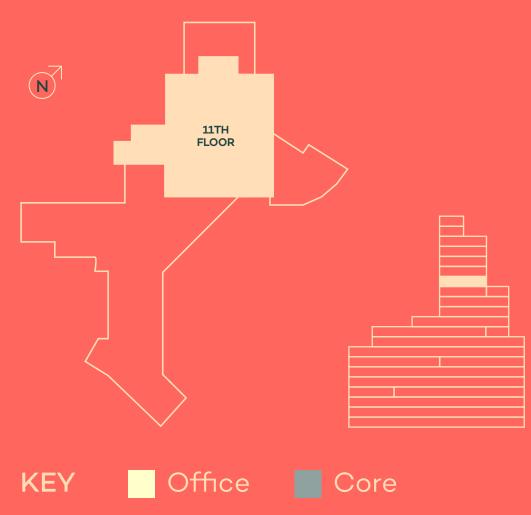

## **11TH FLOOR** 10,851 SQ FT

#### Work Space Setting

| Open plan desks         | x 92 |
|-------------------------|------|
| 12 person meeting rooms | x 1  |
| 8 person meeting rooms  | x 2  |
| 6 person meeting rooms  | x 2  |
| 4 person meeting rooms  | x 2  |
| Collaboration seating   | x 9  |
| Overall total seats     | 181  |

Floor plans not to scale. For indicative purposes only.