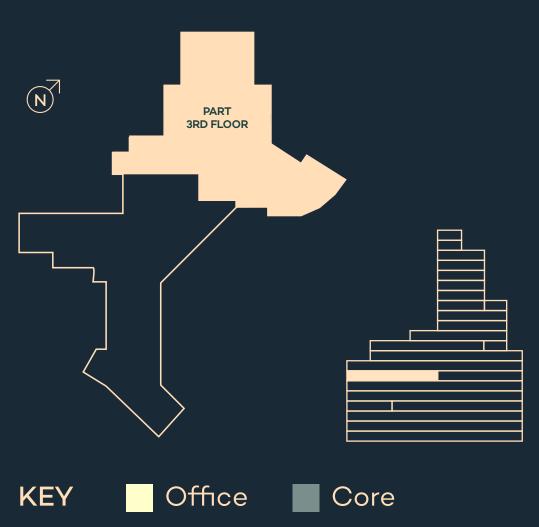

## **PART 3RD FLOOR (NORTH)** 21,438 SQ FT

CAT A+ is available subject to terms

Floor plans not to scale. For indicative purposes only.