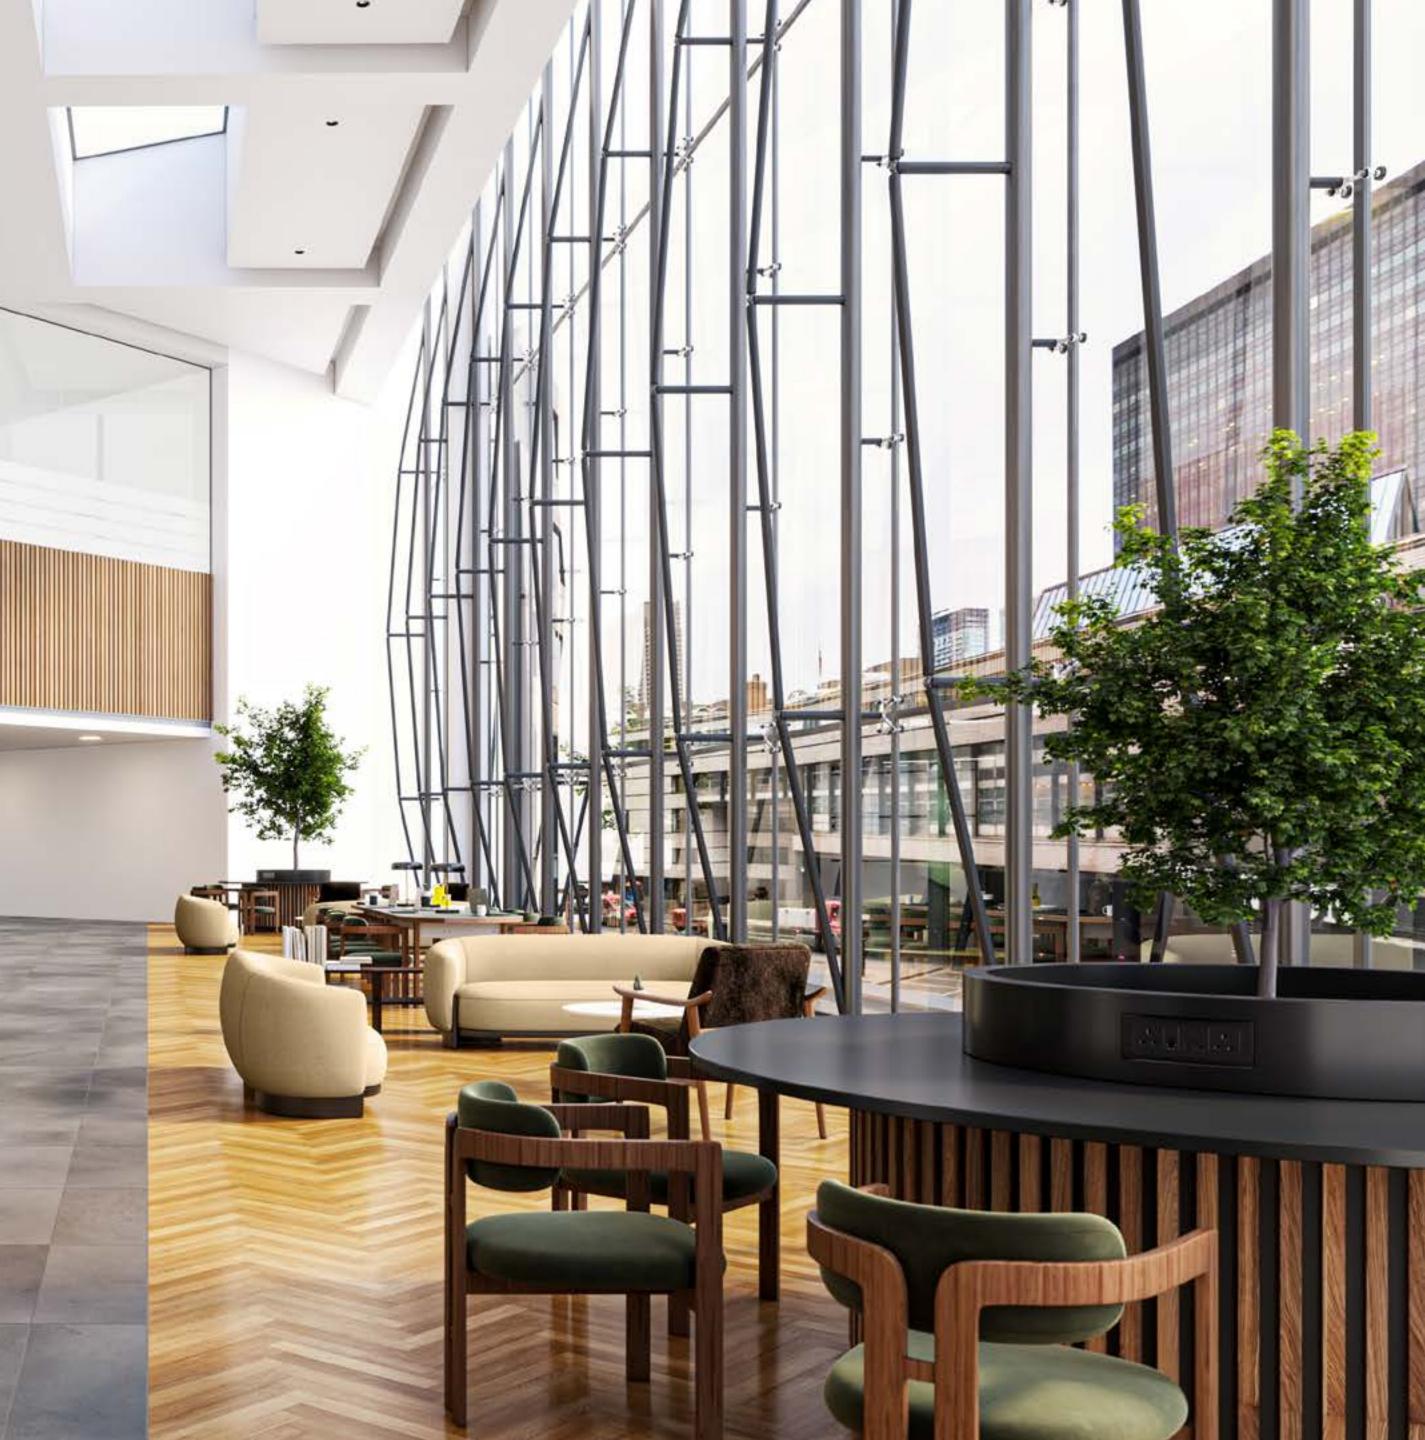

The Business Lounge

min

#### A LOUNGE FIT FOR BUSINESS

As well as the two tripleheight receptions, this first floor open space truly welcomes both lounging and business

It's a place where unscheduled catchups lead to big ideas, and guests and clients can enjoy the atmosphere too. With natural light enhancing the ambience, the lounge is one of the largest in the city, furnished to reflect a better way of doing business. Additionally, a café will offer allday food and beverage services, and it will also be available for hire for private events, providing a versatile space for gatherings of any kind.