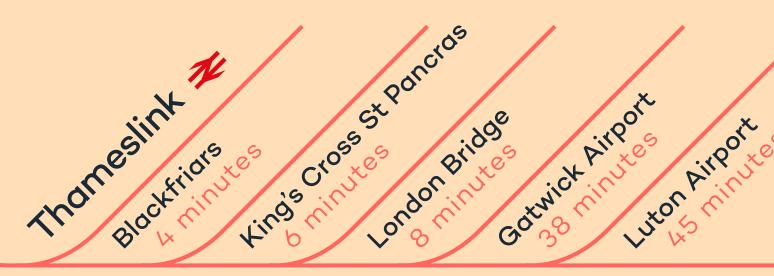

## The nexus of business and pleasure

Eminently walkable and with excellent connections, getting around and to and from 200 Aldersgate is effortless.

Underground, National Rail, and Thameslink stations are all minutes away and with the West End reachable in next to no time, entertainment and dining options are unlimited.

#### Walking times from 200 Aldersgate

Farringdon East • 3 minutes

St Paul's • 3 minutes

Barbican ••• 3 minutes

City Thameslink • 5 minutes

Farringdon •••• 6 minutes

Moorgate • • • 11 minutes

For commuting, the Elizabeth Line allows a quarter of the UK's population to reach Farringdon Station within 45 minutes making 200 Aldersgate enviably well connected.

- Elizabeth Line
- Central Line
- Circle Line
- Hammersmith & City Line
- Metropolitan Line
- Northern Line

• Thameslink