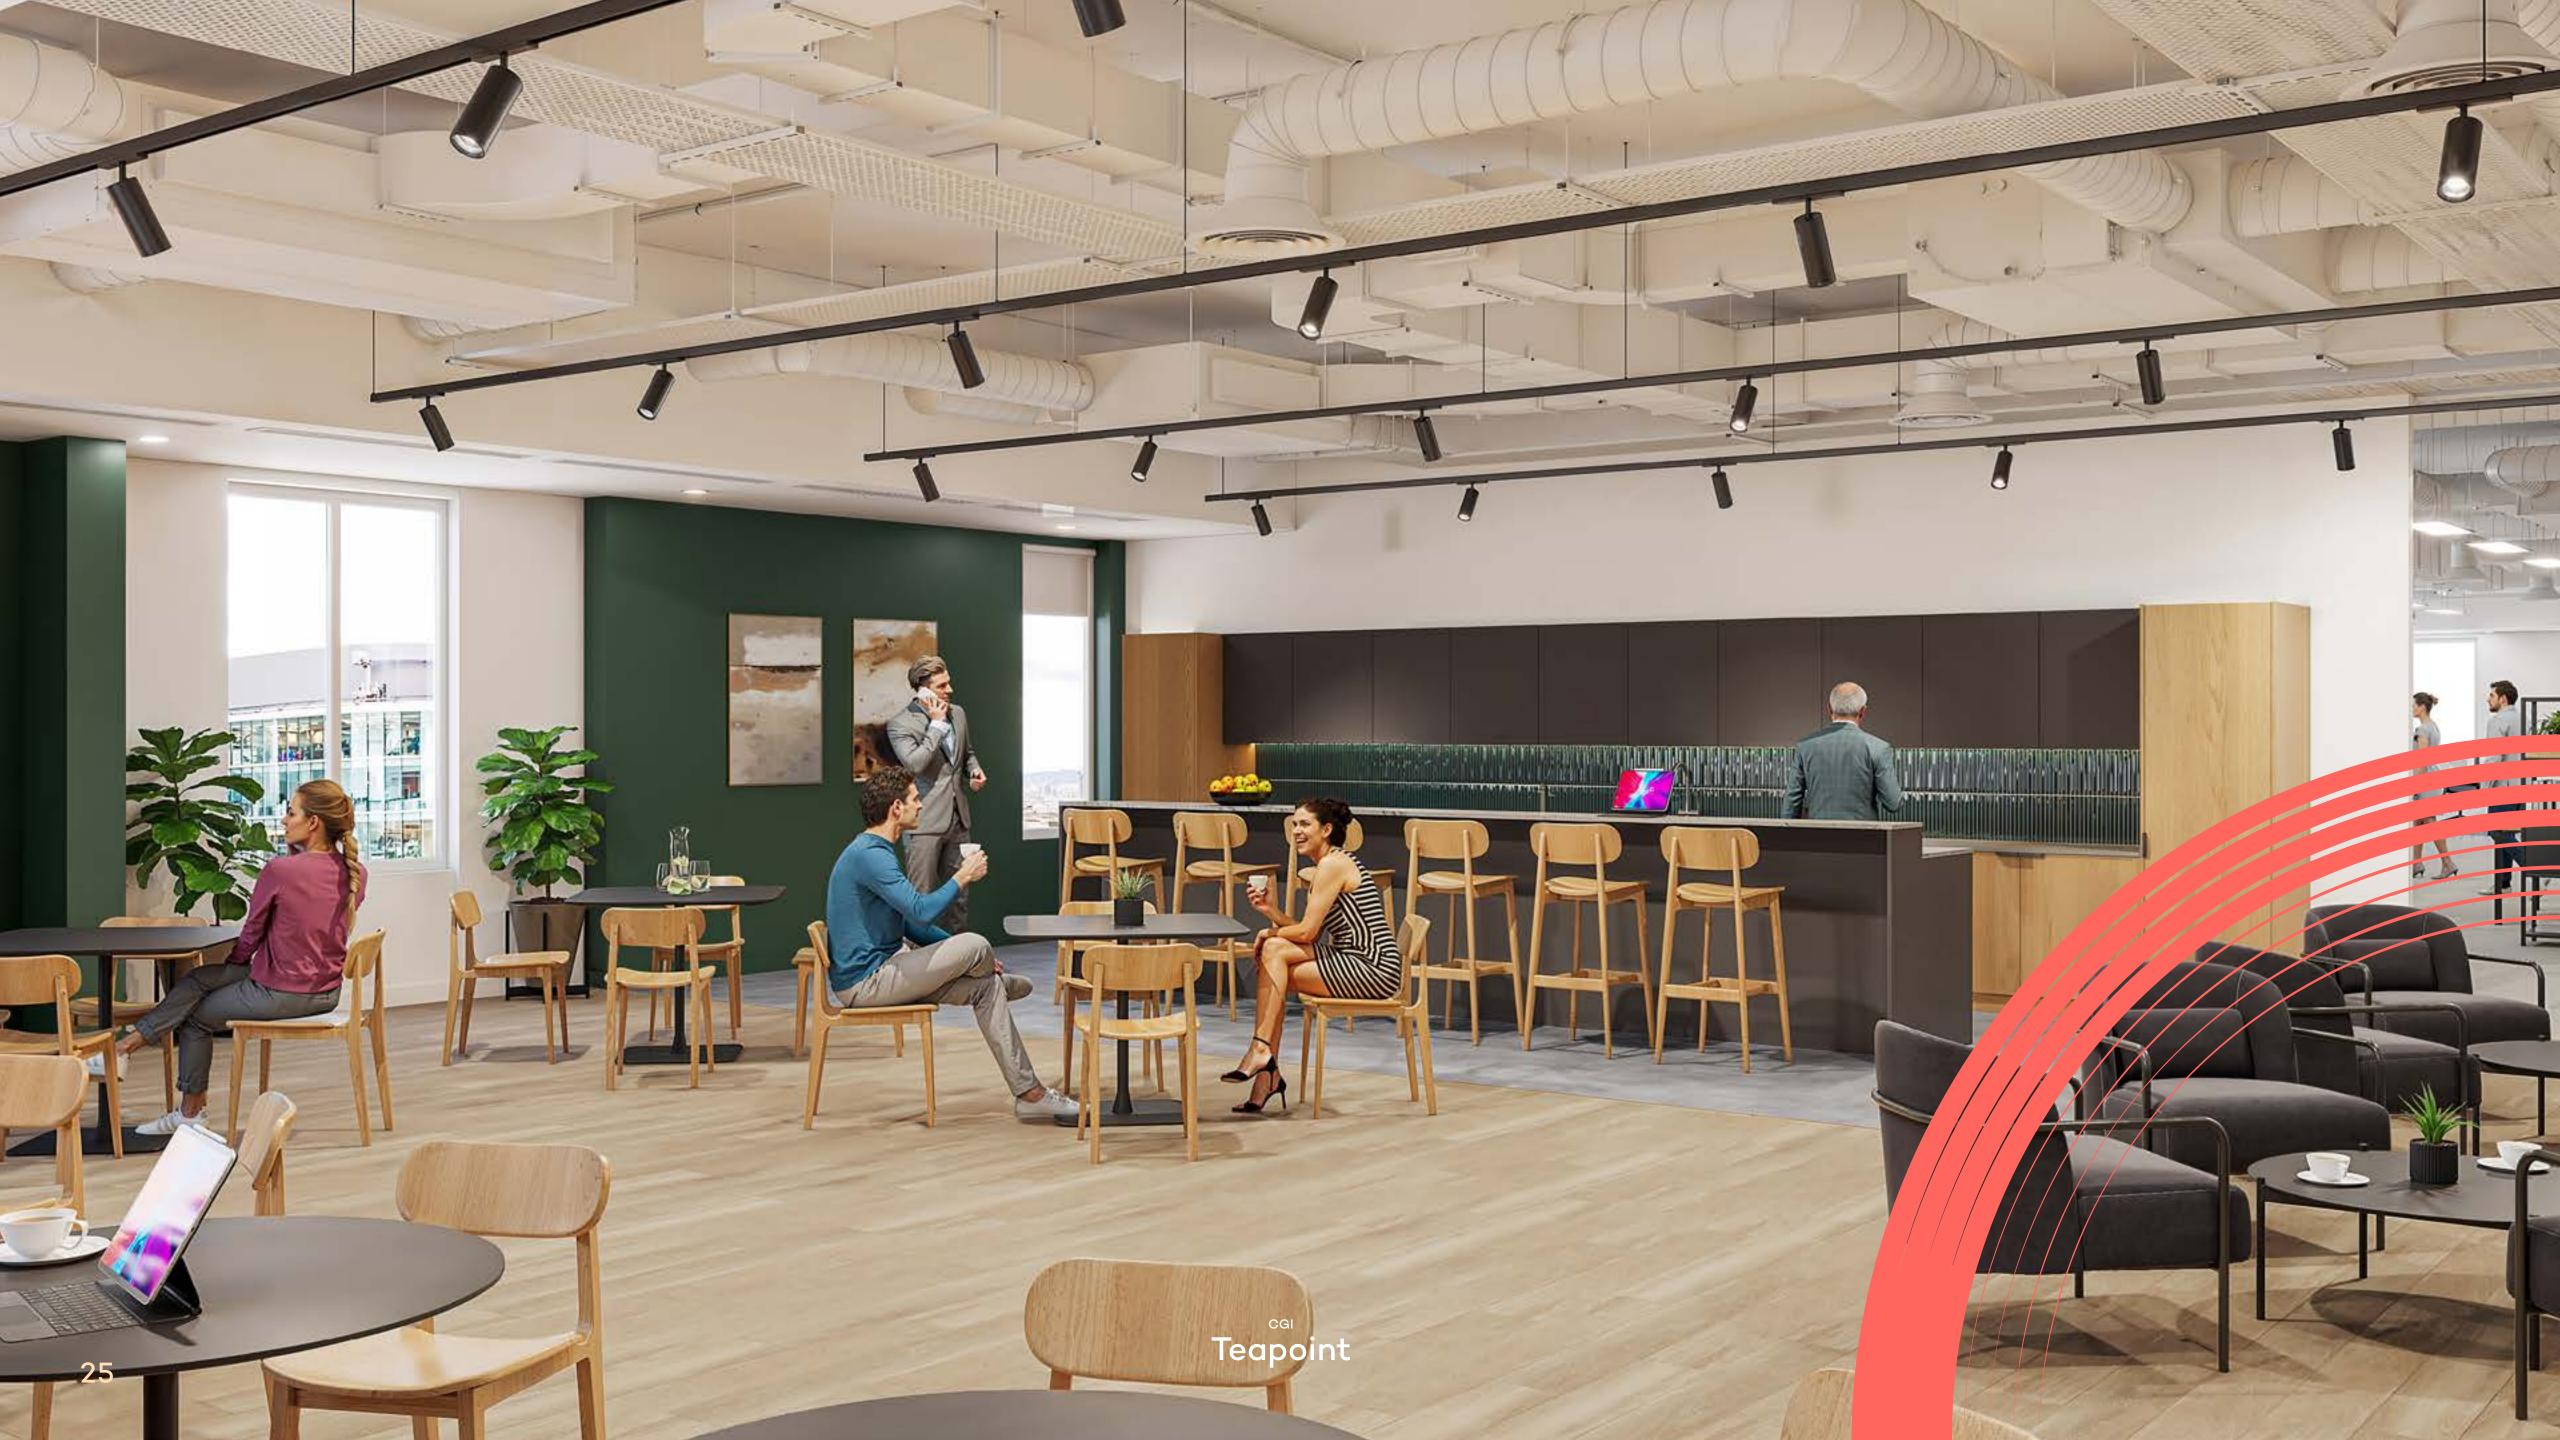

The Business Lounge

min

#### A LOUNGE FIT FOR BUSINESS

As well as the two tripleheight receptions, this first floor open space truly welcomes both lounging and business

It's a place where unscheduled catchups lead to big ideas, and guests and clients can enjoy the atmosphere too. With natural light enhancing the ambience, the lounge is one of the largest in the city, furnished to reflect a better way of doing business. Additionally, a café will offer allday food and beverage services, and it will also be available for hire for private events, providing a versatile space for gatherings of any kind.

#### ENVIRONMENTS FOR OPEN MINDS

Sometimes we need space to think, sometimes we need the bustle of business to stimulate solutions. At 200 Aldersgate, the café space doesn't just offer food for thought, but keeps you caffeinated and hydrated, while booths can also offer an alternative environment for small group meetings. The office reimagined, where there are spaces tailored for focus and those made for relaxation.