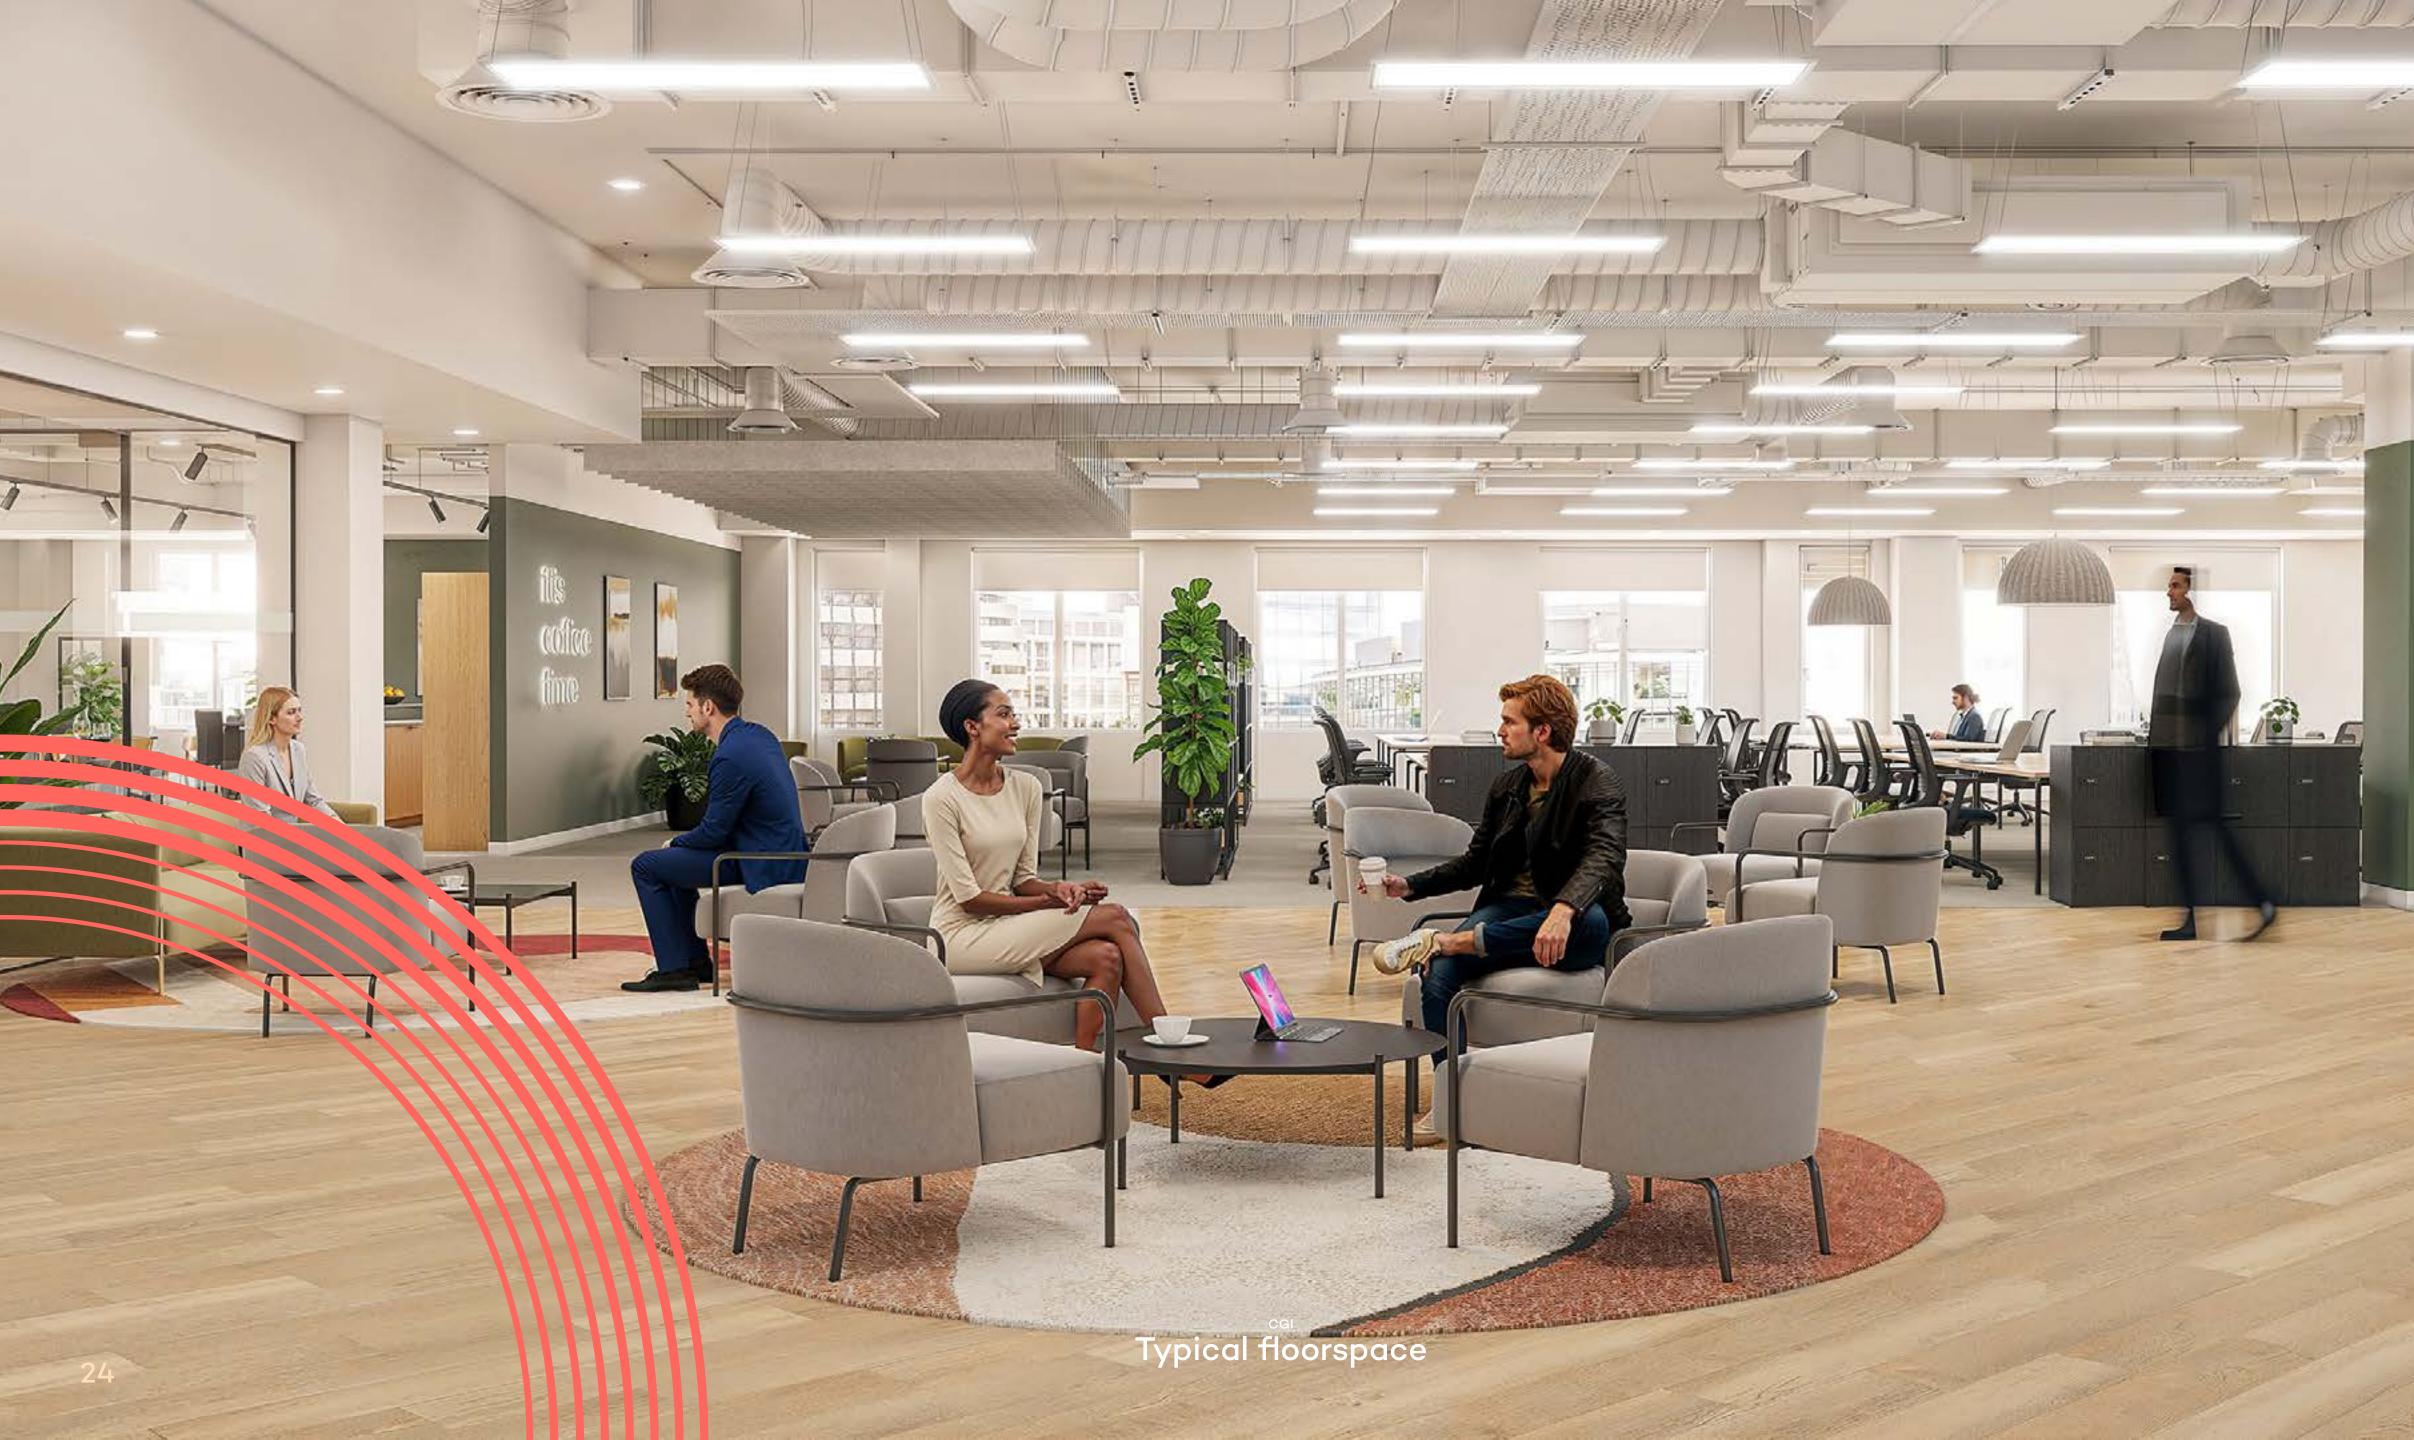

#### A LOUNGE FIT FOR BUSINESS

As well as the two tripleheight receptions, this first floor open space truly welcomes both lounging and business

It's a place where unscheduled catchups lead to big ideas, and guests and clients can enjoy the atmosphere too. With natural light enhancing the ambience, the lounge is one of the largest in the city, furnished to reflect a better way of doing business. Additionally, a café will offer allday food and beverage services, and it will also be available for hire for private events, providing a versatile space for gatherings of any kind.

#### ENVIRONMENTS FOR OPEN MINDS

Sometimes we need space to think, sometimes we need the bustle of business to stimulate solutions. At 200 Aldersgate, the café space doesn't just offer food for thought, but keeps you caffeinated and hydrated, while booths can also offer an alternative environment for small group meetings. The office reimagined, where there are spaces tailored for focus and those made for relaxation.