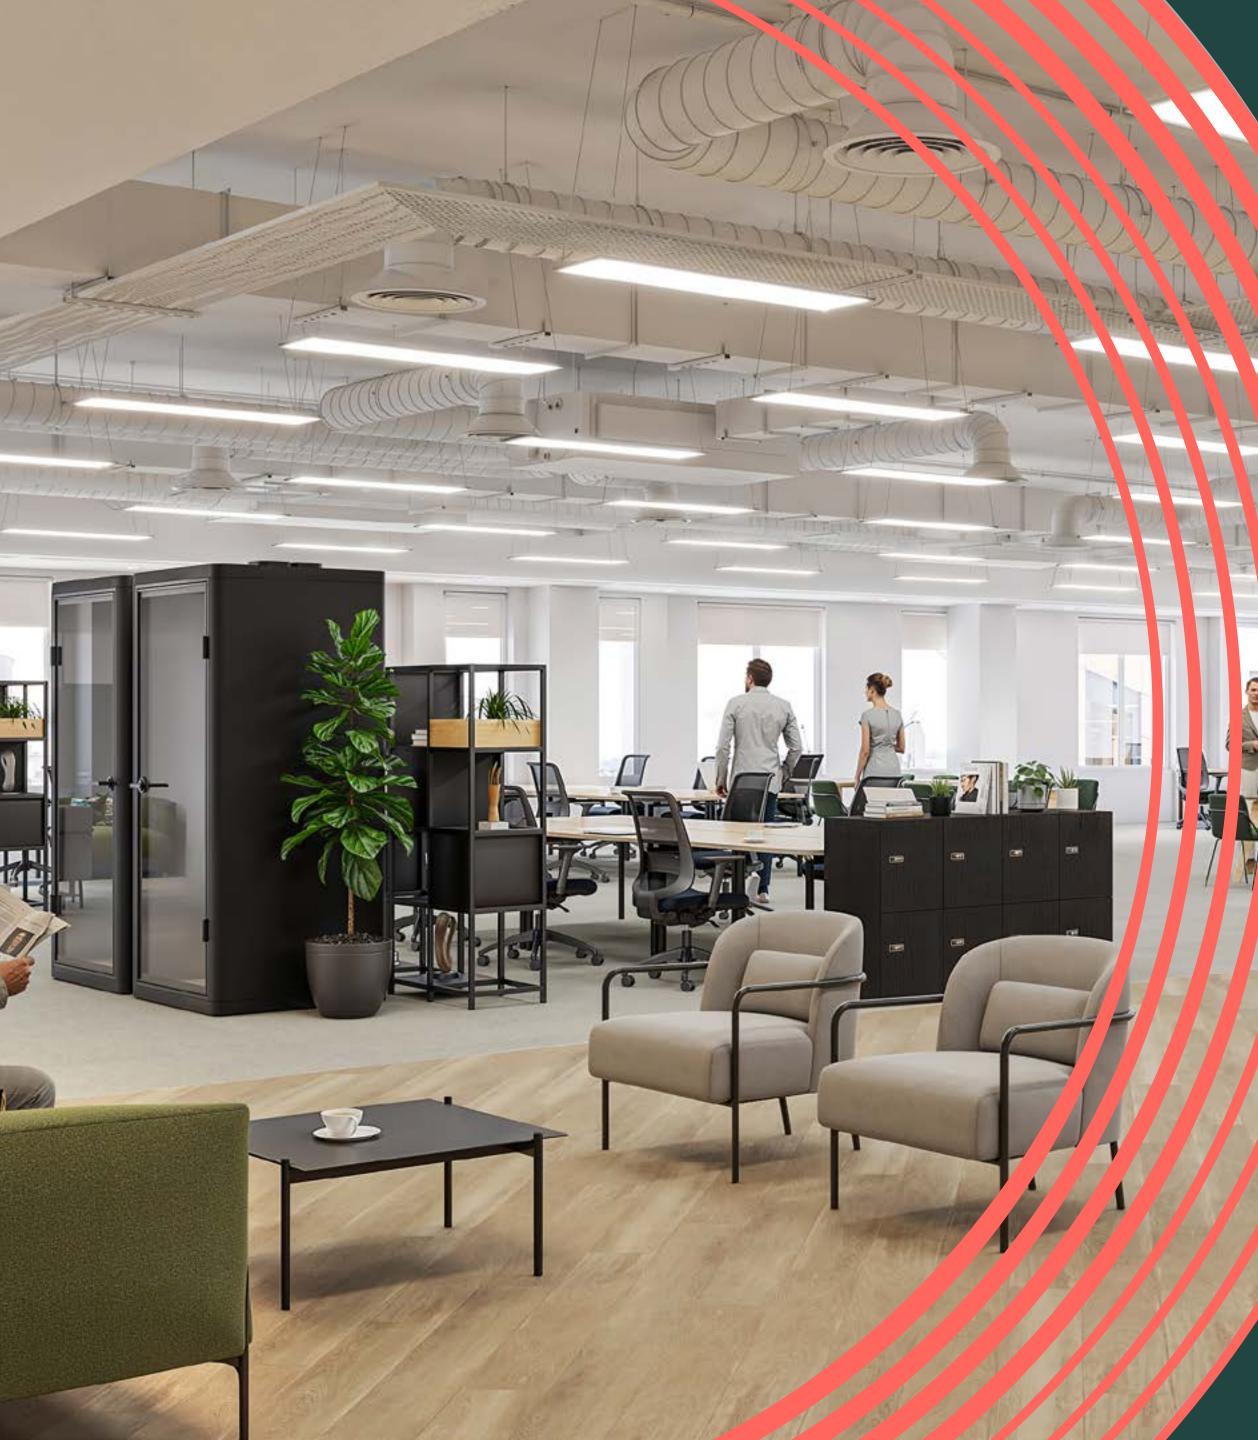

#### A LOUNGE FIT FOR BUSINESS

As well as the two tripleheight receptions, this first floor open space truly welcomes both lounging and business

It's a place where unscheduled catchups lead to big ideas, and guests and clients can enjoy the atmosphere too. With natural light enhancing the ambience, the lounge is one of the largest in the city, furnished to reflect a better way of doing business. Additionally, a café will offer allday food and beverage services, and it will also be available for hire for private events, providing a versatile space for gatherings of any kind.

#### ENVIRONMENTS FOR OPEN MINDS

Sometimes we need space to think, sometimes we need the bustle of business to stimulate solutions. At 200 Aldersgate, the café space doesn't just offer food for thought, but keeps you caffeinated and hydrated, while booths can also offer an alternative environment for small group meetings. The office reimagined, where there are spaces tailored for focus and those made for relaxation.