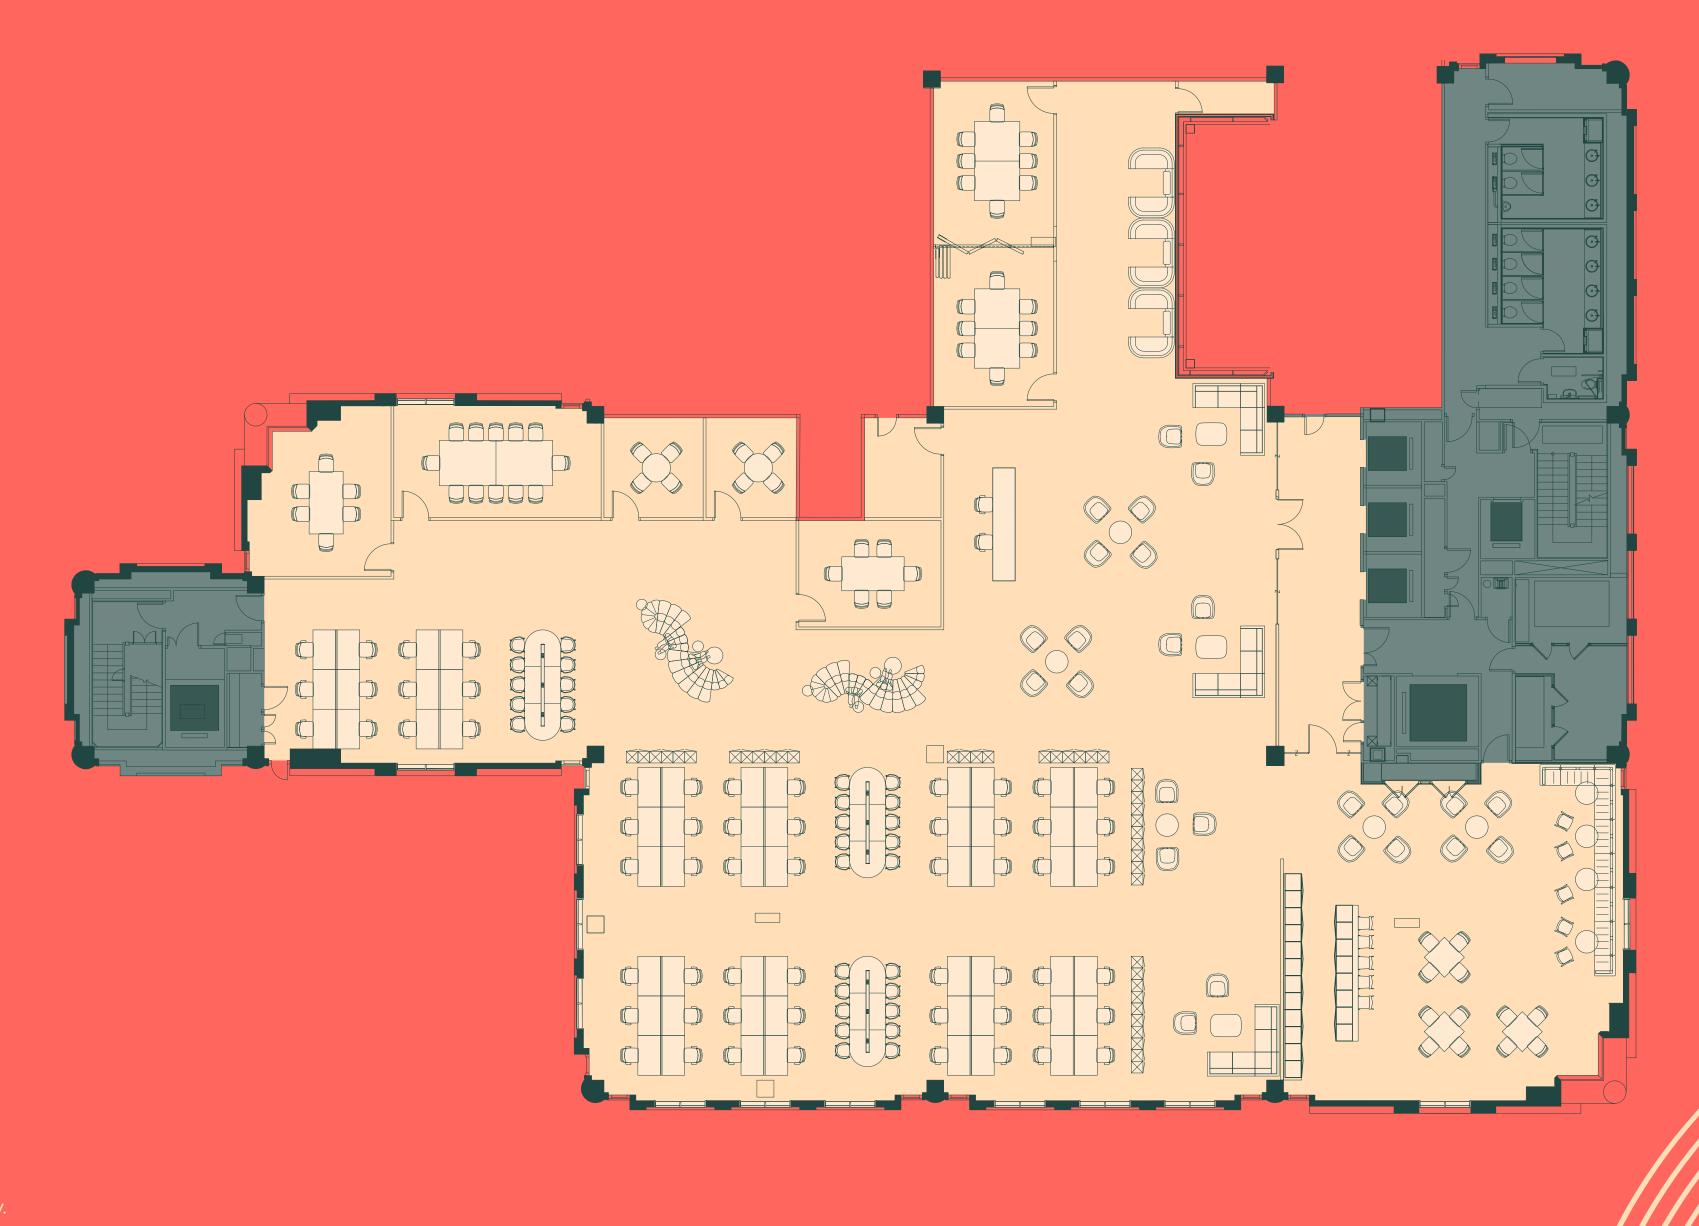

## **11TH FLOOR** 10,851 SQ FT

#### Work Space Setting

| Open plan desks         | x 92 |
|-------------------------|------|
| 12 person meeting rooms | x 1  |
| 8 person meeting rooms  | x 2  |
| 6 person meeting rooms  | x 2  |
| 4 person meeting rooms  | x 2  |
| Collaboration seating   | x 9  |
| Overall total seats     | 181  |

Floor plans not to scale. For indicative purposes only.