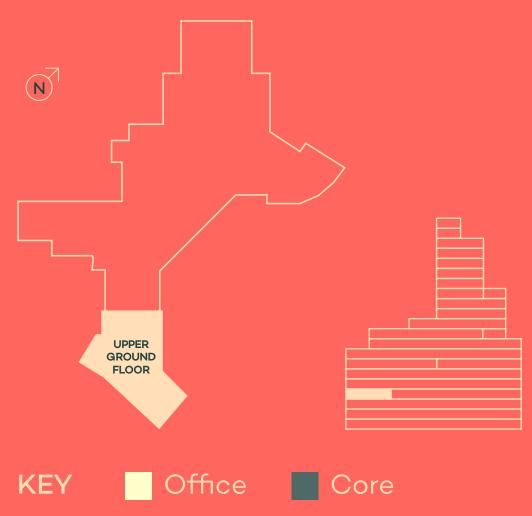

## UPPER GROUND FLOOR (SOUTH) 3,939 SQ FT

#### Work Space Setting

| Open plan desks         | x 30 |
|-------------------------|------|
| 12 person meeting rooms | x 1  |
| 4 person meeting rooms  | x 2  |
| Collaboration seating   | x 6  |
| Overall total seats     | 75   |

Floor plans not to scale. For indicative purposes only.