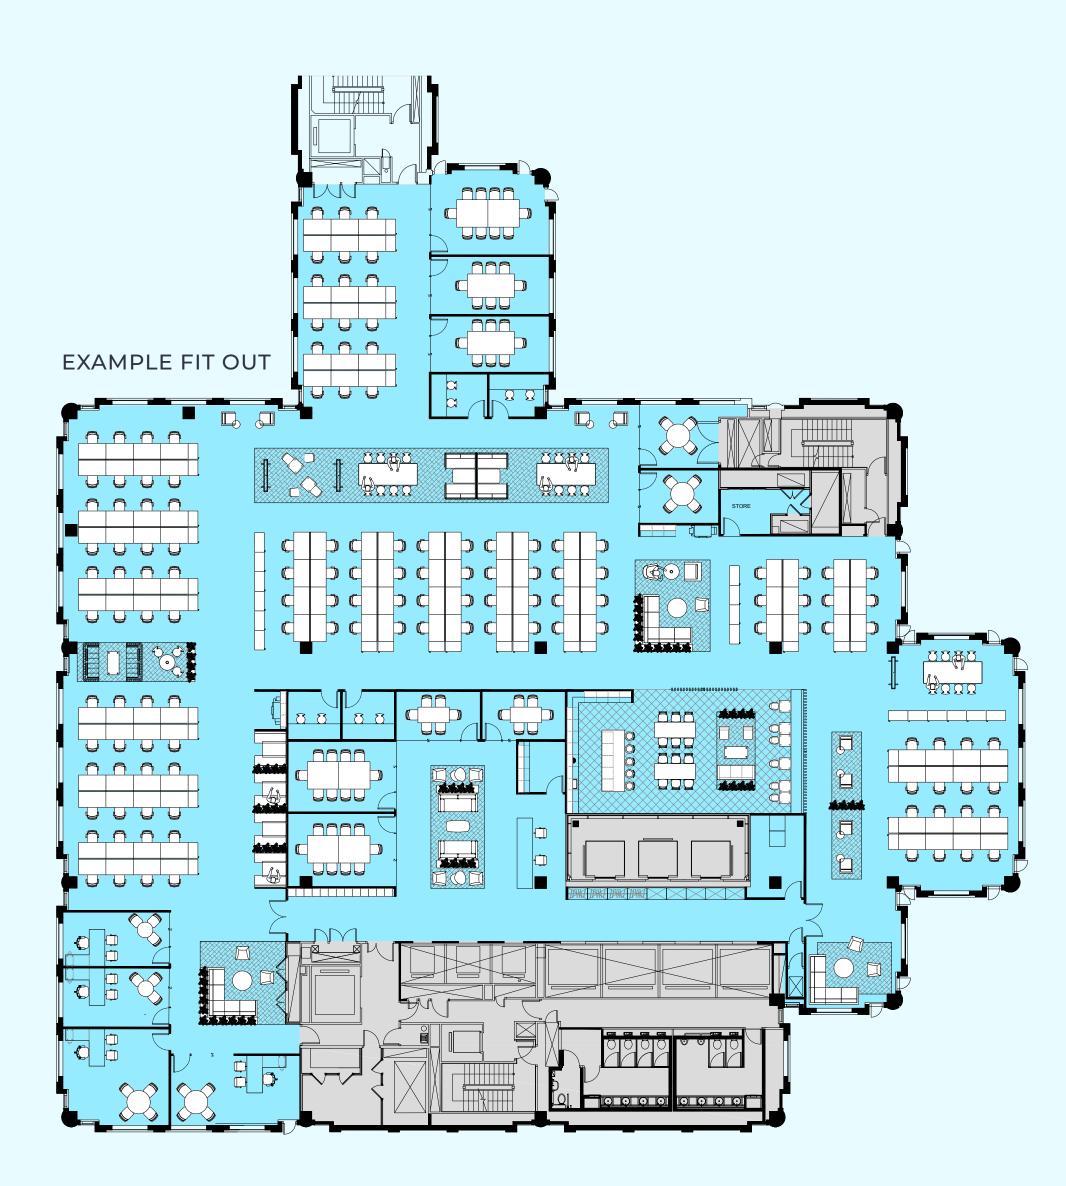

# **7TH & 8TH FLOORS** 4,926 SQ FT

## Full CAT B Refurbishment

#### 8TH FLOOR

- 34 Open Plan Desks
- 1 Collaboration Bench
- 2 Lounge Area
- 1 Tea Point
- 1 Breakout Area
- 1 Store Room
- 34 Total Working Positions

8TH FLOOR - EXAMPLE FIT OUT