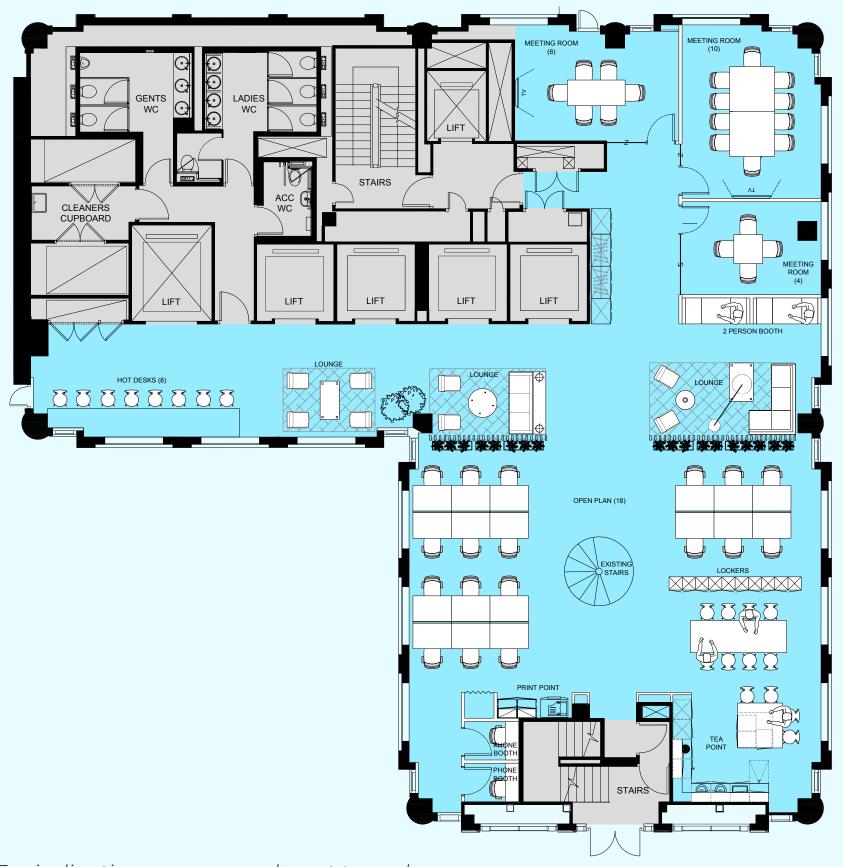

# **10TH FLOOR** 14,762 SQ FT

Full CAT A Refurbishment

#### 10TH FLOOR

- 134 Open Plan
- 3 Meet (10)
- 6 Meet (4)
- 1 Huddle Room (8)
- 3 Huddle Room (4)
- 5 Phone Booths
- 2 Print Point
- 1 Comms
- 7 Collaboration Areas
- 1 Tea Point
- 1 Store
- 134 Total Working Positions