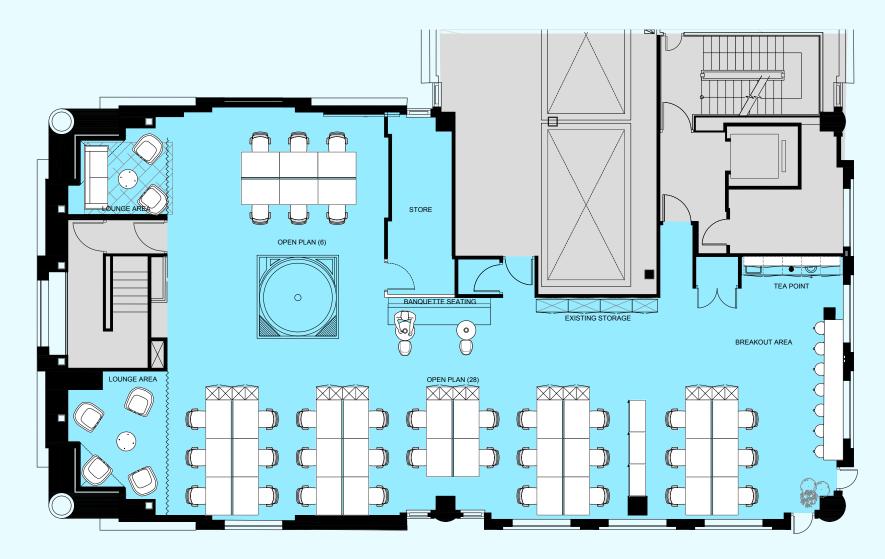

# **10TH FLOOR** 14,762 SQ FT

Full CAT A Refurbishment

#### 10TH FLOOR

- 134 Open Plan
- 3 Meet (10)
- 6 Meet (4)
- 1 Huddle Room (8)
- 3 Huddle Room (4)
- 5 Phone Booths
- 2 Print Point
- 1 Comms
- 7 Collaboration Areas
- 1 Tea Point
- 1 Store
- 134 Total Working Positions