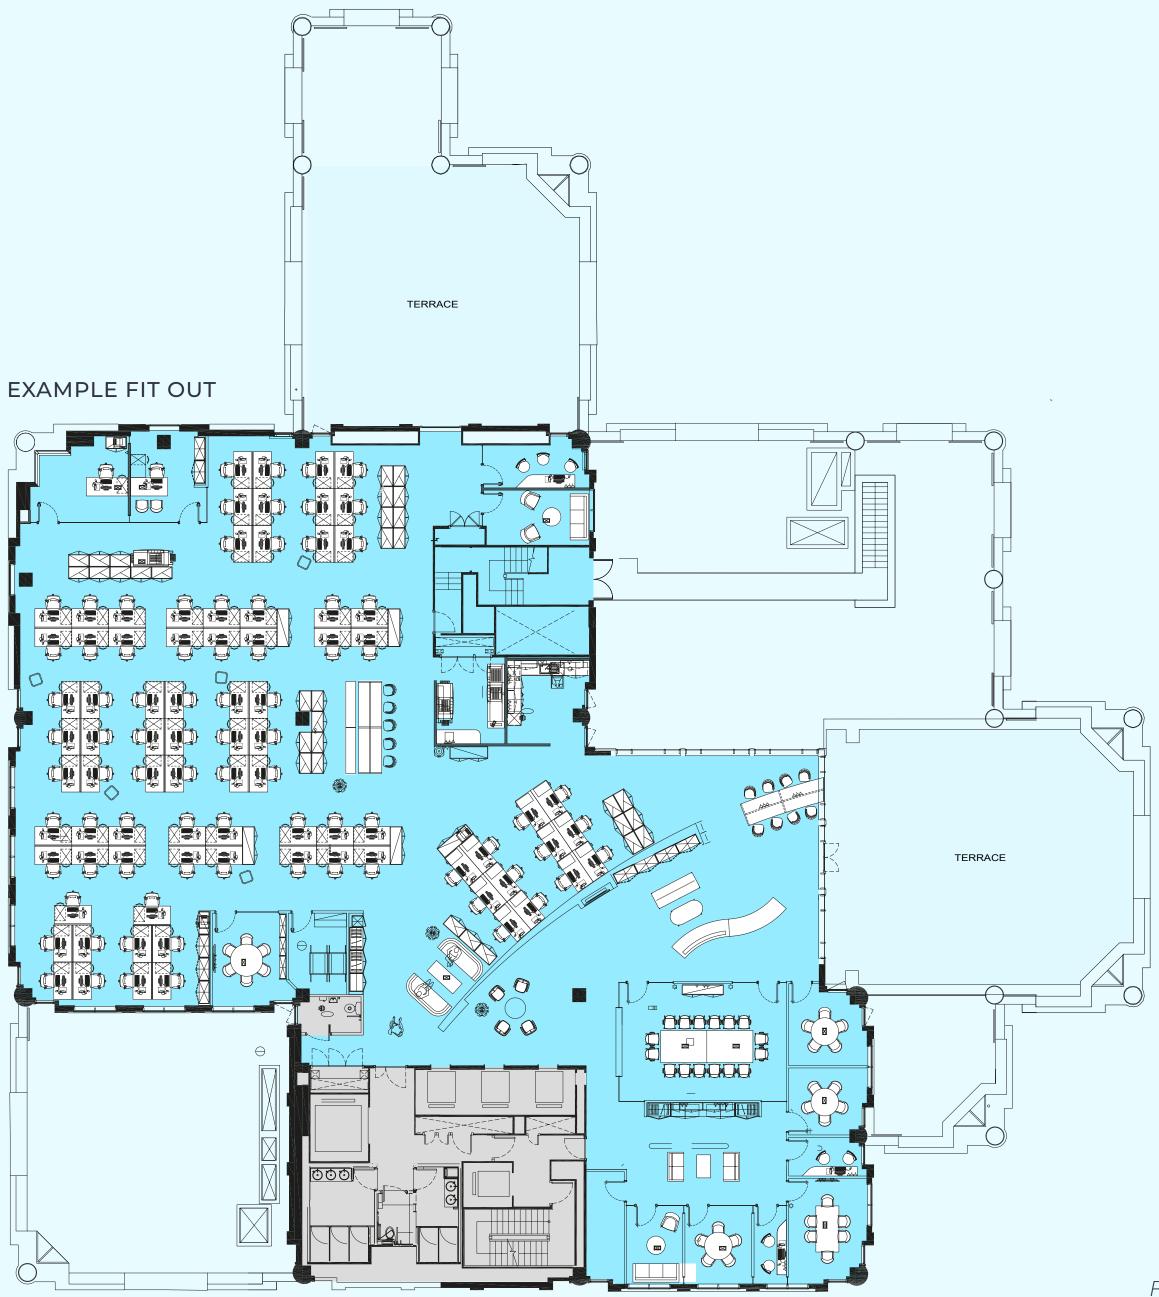

# **7TH & 8TH FLOORS** 4,926 SQ FT

## Full CAT B Refurbishment

## 7TH FLOOR - EXAMPLE FIT OUT

For indicative purposes only, not to scale.

#### 7TH FLOOR

- 3 Lounge Area
- 1 Meeting Room (10)
- 1 Meeting Room (8)
- 1 Meeting Room (4)
- 2 Phone Booth
- 18 Open Plan Desks
- 2 Collaboration Area

- 1 Tea Point
- 1 Breakout Area
- 1 Print Point
- 22 Person Booth
- 1 Terrace
- 1 Comms Cab
- 18 Total Working Positions